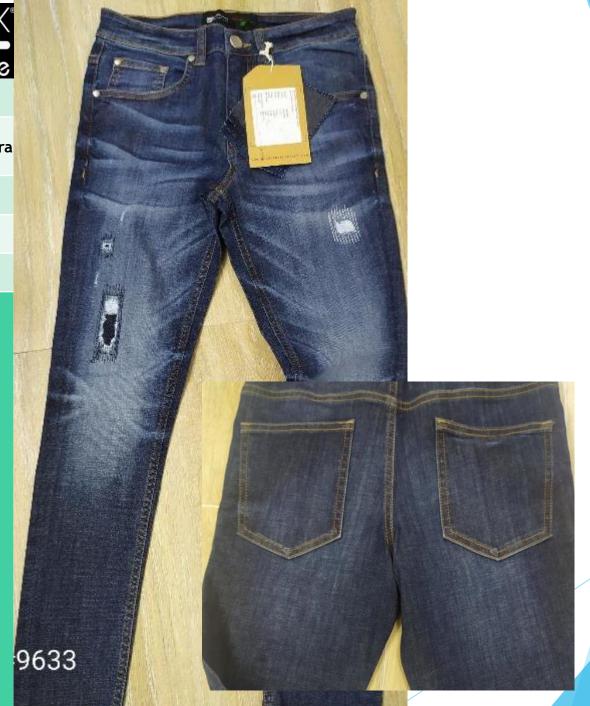

Article ref

ND-9632

Composition

83.8%Cotton

13.8%Coolmax 2.4%Lycra

Color

Indigo

Weight

9.5 oz (BW)

Width

55/56

# Functional Denim With Coolmax