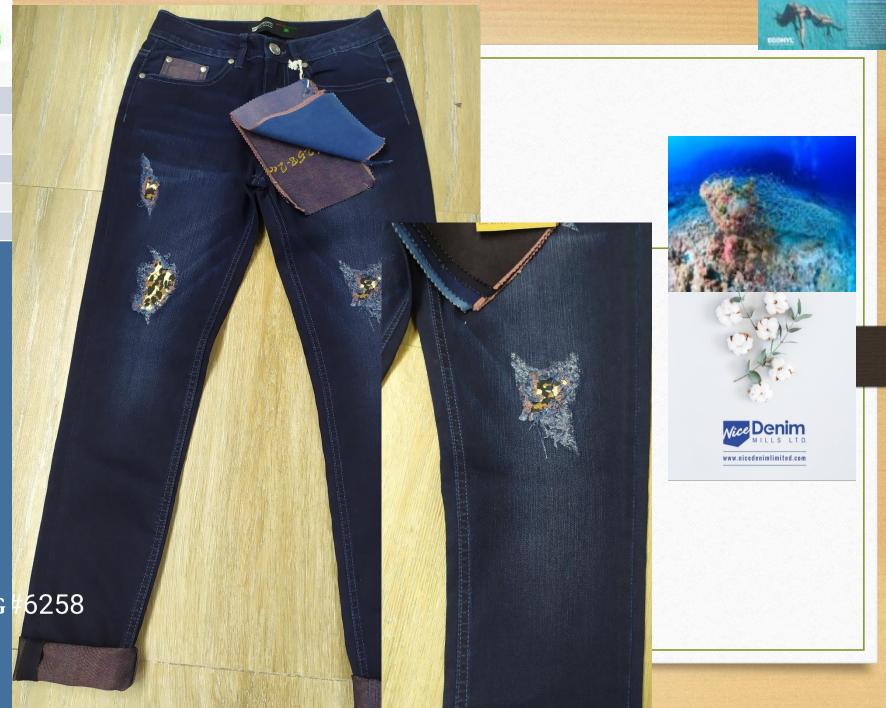

Easy & Comfort,Ensuring high mension stability,Soft Hand ood growth&recovery effort

Article ref ND-6258

Composition 83.6%Cotton

16.4%Poly(cm-800)

Color Indigo

Weight 8.3oz (BW)

Width 55/56"