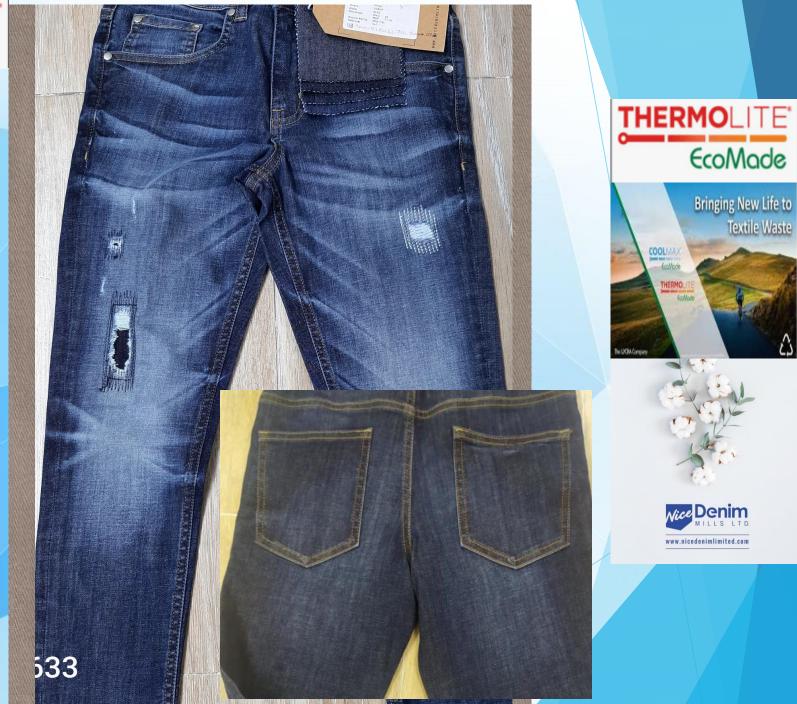

# For these reasons, we consider linen to be a sustainable material, even when it is not organically grown.

| Article ref | ND-9633                                      |
|-------------|----------------------------------------------|
| Composition | 83.6%Cotton<br>14%Thermolight<br>2.4%Spandex |
| Color       | Indigo                                       |
| Weight      | 9.0 oz(BW)                                   |
| Width       | 51/52"                                       |

#### **Functional Denim With** Moisture Wickings Technology

# Environment-Friendly: It results from an agriculture and environmental friendly method.

#THERMOLITE® hollow-core fibers trap warm air for greater insulation that remains breathable. It also wicks moisture away from your skin for enhanced comfort and dryness - a particular benefit during periods of aerobic or energetic activity. Durably constructed, this performance fabric delivers exceptionally resilient wear.