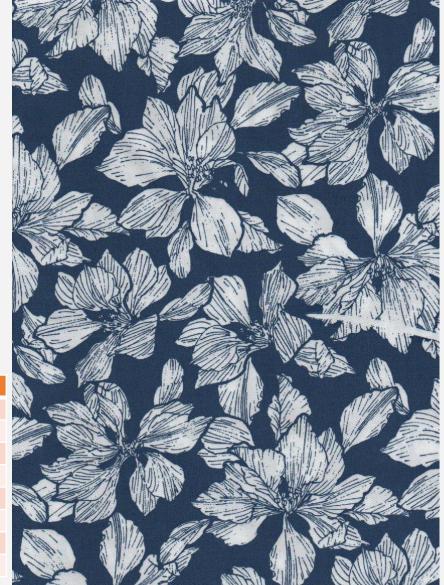

| Reference    | STPL          |





Say Hello To A New Movement Of Freedom

| Serial No.   | STPL-D.N-2596/07 |
|--------------|------------------|
| Construction | 30x30/96x60      |
| Weave        | 2/1 S Twill      |
| Composition  | 100% Viscose     |
| Finish       | Soft finish      |
| Color        | AOP              |
| Width        | 57"-58"          |
| GSM          | 1364(± 5%)       |
| Reference    | 162/21           |
|              |                  |





| Serial No.   | STPL-D.N-823 |
|--------------|--------------|
| Construction | 40x30/125x68 |
| Weave        | 2/1 S Twill  |
| Composition  | 100% Viscose |
| Finish       | Soft finish  |
| Color        | AOP          |
| Width        | 59"-60"      |
| GSM          | 140(± 5%)    |
| Reference    | 147/21       |





Say Hello To A New Movement Of Freedom

| STPL-D.N-2475/04 |
|------------------|
| 30x30/96x60      |
| 2/1 S Twill      |
| 100% Viscose     |
| Soft finish      |
| AOP              |
| 57"-58"          |
| 136 (± 5%)       |
| 119/21           |
|                  |





| Serial No.   | STPL-D.N-2475/04 |         |
|--------------|------------------|---------|
| Construction | 30x30/96x60      |         |
| Weave        | 2/1 S Twill      |         |
| Composition  | 100% Viscose     |         |
| Finish       | Soft finish      |         |
| Color        | AOP              |         |
| Width        | 57"-58"          |         |
| GSM          | 136 (± 5%)       |         |
| Reference    | 119/21           | 2000000 |
|              |                  |         |





Say Hello