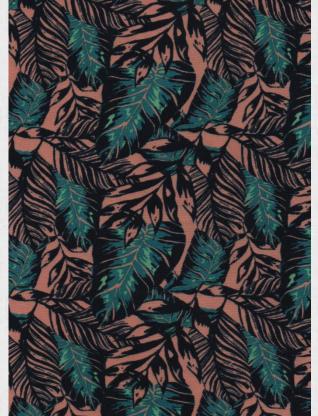

| Serial No.   | STPL-D.N-2481 |
|--------------|---------------|
| Construction | 30x30/96x60   |
| Weave        | 2/1 S Twill   |
| Composition  | 100% Viscose  |
| Finish       | Soft finish   |
| Color        | AOP           |
| Width        | 57"-58"       |
| GSM          | 136 (± 5%)    |
| Reference    | 167           |