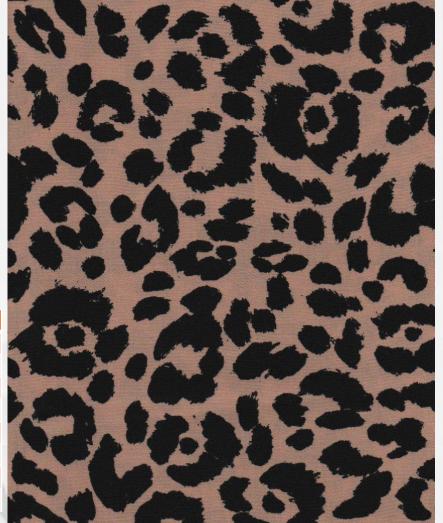

|
|              | The state of the s |





| Serial No.   | STPL-D.N-2605/02 |
|--------------|------------------|
| Construction | 30x30/74x68      |
| Weave        | 1/1 Plain        |
| Composition  | 100% Viscose     |
| Finish       | Soft finish      |
| Color        | AOP              |
| Width        | 58"-59"          |
| GSM          | 135 (± 5%)       |
| Reference    | 129/21           |





#### Say Hello To A New Movement Of Freedom

| Serial No.   | STPL-D.N-822/01 |
|--------------|-----------------|
| Construction | 40x30/125x68    |
| Weave        | 2/1 S Twill     |
| Composition  | 100% Viscose    |
| Finish       | Soft finish     |
| Color        | AOP             |
| Width        | 59"-60"         |
| GSM          | 150 (± 5%)      |
| Reference    | 146/21          |
|              |                 |