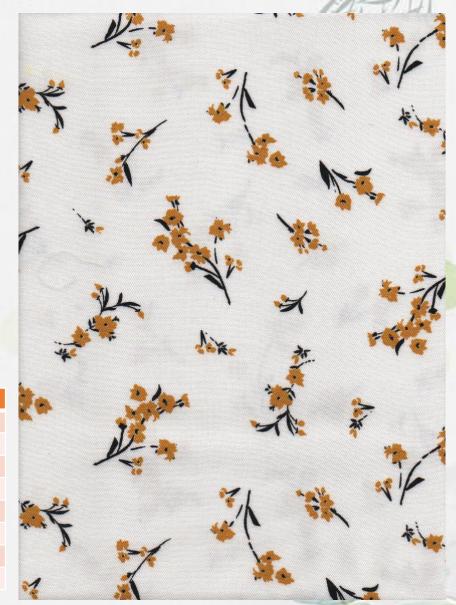

o To A New Movement Of Freedom

| XIII.        |                  |
|--------------|------------------|
| Serial No.   | STPL-D.N-1702/02 |
| Construction | 40x40/103x60     |
| Weave        | 2/1 S Twill      |
| Composition  | 100% Viscose     |
| Finish       | Soft finish      |
| Color        | AOP              |
| Width        | 56"-57"          |
| GSM          | 140 (± 5%)       |
| Reference    | 144/21           |
|              |                  |





| Serial No.   | STPL-NF-01159 |
|--------------|---------------|
| Construction | 20x20/96x56   |
| Weave        | 2/2 Twill     |
| Composition  | 100% Viscose  |
| Finish       | Soft finish   |
| Color        | AOP           |
| Width        | 57"           |
| GSM          | 195 (± 5%)    |
| Reference    | STPL          |





Say Hello To A New Movement Of Freedom

| Serial No.   | STPL-D.N-2596/07 |
|--------------|------------------|
| Construction | 30x30/96x60      |
| Weave        | 2/1 S Twill      |
| Composition  | 100% Viscose     |
| Finish       | Soft finish      |
| Color        | AOP              |
| Width        | 57"-58"          |
| GSM          | 1364(± 5%)       |
| Reference    | 162/21           |
|              |                  |





| Serial No.   | STPL-D.N-823 |
|--------------|--------------|
| Construction | 40x30/125x68 |
| Weave        | 2/1 S Twill  |
| Composition  | 100% Viscose |
| Finish       | Soft finish  |
| Color        | AOP          |
| Width        | 59"-60"      |
| GSM          | 140(± 5%)    |
| Reference    | 147/21       |





Say Hello To A New Movement Of