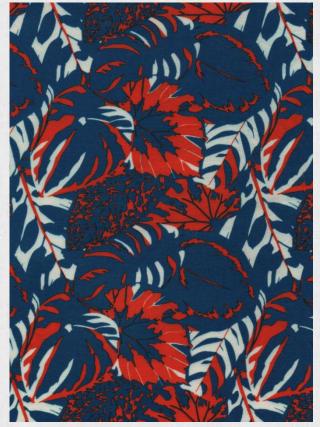

Say Hello To A New Movement Of Freedom

| Serial No.   | STPL-D.N-2479/08 |
|--------------|------------------|
| Construction | 30x30/96x60      |
| Weave        | 2/1 S Twill      |
| Composition  | 100% Viscose     |
| Finish       | Soft finish      |
| Color        | AOP              |
| Width        | 57"-58"          |
| GSM          | 136 (± 5%)       |
| Reference    | 126/21           |
|              | 1.0              |