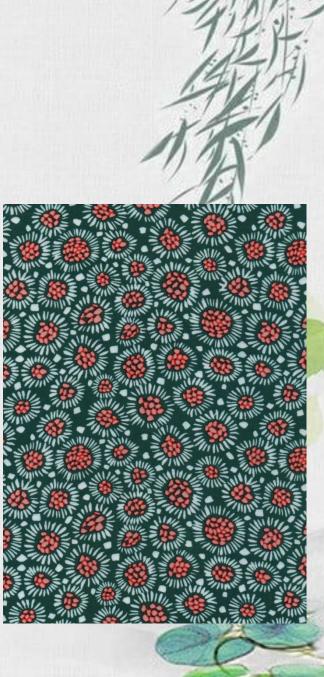

| Serial No.   | STPL-D.N-2484/07 |
|--------------|------------------|
| Construction | 30x30/96x60      |
| Weave        | 2/1 S Twill      |
| Composition  | 100% Viscose     |
| Finish       | Soft finish      |
| Color        | AOP              |
| Width        | 57"-58"          |
| GSM          | 136(± 5%)        |
| Reference    | 127/21           |