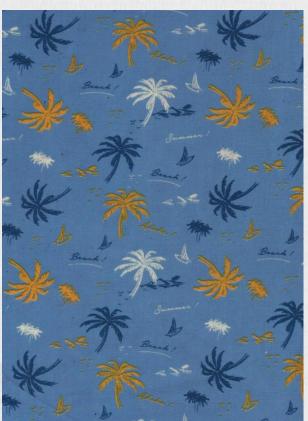

| Serial No.   | STPL-D.N-2484/07 |
|--------------|------------------|
| Construction | 30x30/96x60      |
| Weave        | 2/1 S Twill      |
| Composition  | 100% Viscose     |
| Finish       | Soft finish      |
| Color        | AOP              |
| Width        | 57"-58"          |
| GSM          | 136(± 5%)        |
| Reference    | 127/21           |