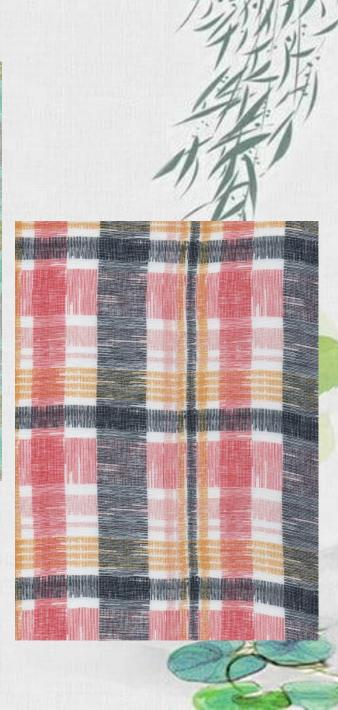

| Serial No.   | STPL-D.N-2482/07 |
|--------------|------------------|
| Construction | 30x30/96x60      |
| Weave        | 2/1 S Twill      |
| Composition  | 100% Viscose     |
| Finish       | Soft finish      |
| Color        | AOP              |
| Width        | 57"              |
| GSM          | 134 (± 5%)       |
| Reference    | 165/21           |
|              |                  |