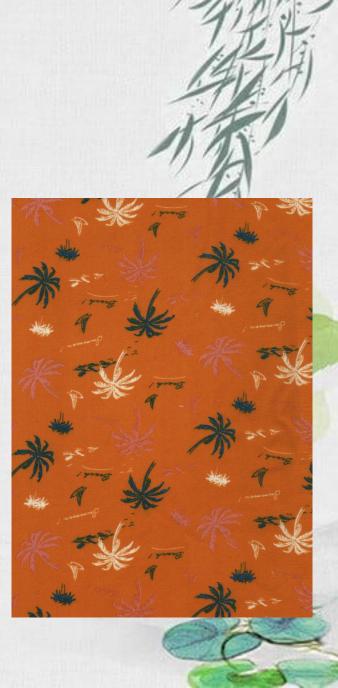

| Serial No.   | STPL-D.N-2482/07 |
|--------------|------------------|
| Construction | 30x30/96x60      |
| Weave        | 2/1 S Twill      |
| Composition  | 100% Viscose     |
| Finish       | Soft finish      |
| Color        | AOP              |
| Width        | 57"              |
| GSM          | 134 (± 5%)       |
| Reference    | 165/21           |
|              |                  |