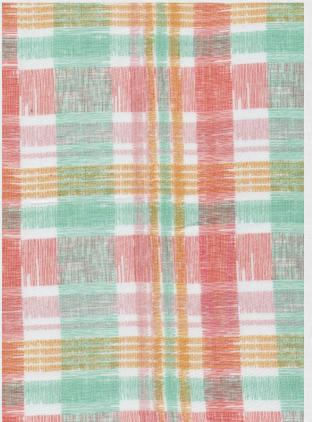

| Serial No.   | STPL-D.N-2484/07 |
|--------------|------------------|
| Construction | 30x30/96x60      |
| Weave        | 2/1 S Twill      |
| Composition  | 100% Viscose     |
| Finish       | Soft finish      |
| Color        | AOP              |
| Width        | 57"-58"          |
| GSM          | 136(± 5%)        |
| Reference    | 127/21           |