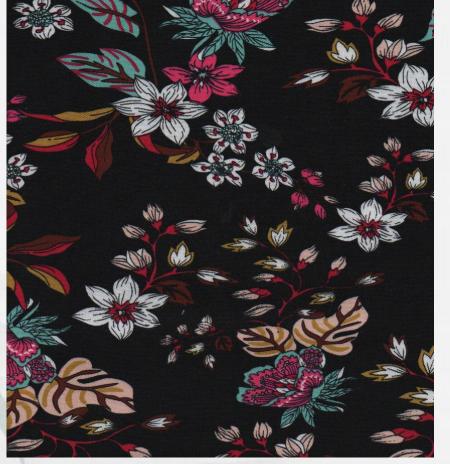

|                  |





| Serial No.   | STPL-W.O-1631 |
|--------------|---------------|
| Construction | 30x30/76x64   |
| Weave        | 1/1 Plain     |
| Composition  | 100% Viscose  |
| Finish       | Soft finish   |
| Color        | AOP           |
| Width        | 59"           |
| GSM          | 124 (± 5%)    |
| Reference    | 123/21        |





Say Hello To A New Movement Of Freedom

| Serial No.   | STPL-D.N-2479/08 |
|--------------|------------------|
| Construction | 30x30/96x60      |
| Weave        | 2/1 S Twill      |
| Composition  | 100% Viscose     |
| Finish       | Soft finish      |
| Color        | AOP              |
| Width        | 57"-58"          |
| GSM          | 136 (± 5%)       |
| Reference    | 126/21           |
|              | 1.0              |





| Serial No.   | STPL-D.N-2482/07 |
|--------------|------------------|
| Construction | 30x30/96x60      |
| Weave        | 2/1 S Twill      |
| Composition  | 100% Viscose     |
| Finish       | Soft finish      |
| Color        | AOP              |
| Width        | 57"              |
| GSM          | 134 (± 5%)       |
| Reference    | 165/21           |
|              |                  |



SAAD G R O U F www.saadgroup.com.bd

Say Hello To A New Movement Of Freedom

| XIII.        |                  |
|--------------|------------------|
| Serial No.   | STPL-D.N-1702/02 |
| Construction | 40x40/103x60     |
| Weave        | 2/1 S Twill      |
| Composition  | 100% Viscose     |
| Finish       | Soft finish      |
| Color        | AOP              |
| Width        | 56"-57"