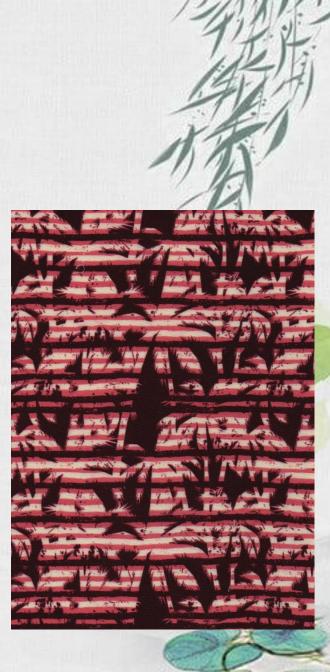

| Construction | 30x30/80x68  |
|--------------|--------------|
| Composition  | 100% Viscose |
| GSM          | 125          |
|              |              |

| Construction | 30x30/80x68  |
|--------------|--------------|
| Composition  | 100% Viscose |
| GSM          | 125          |

| Construction | 30x30/80x68  |
|--------------|--------------|
| Composition  | 100% Viscose |
| GSM          | 125          |
|              |              |

| Construct | ion | 30x30/80x68  |
|-----------|-----|--------------|
| Composit  |     | 100% Viscose |
| GSM       |     | 125          |
|           |     |              |

| Construction | 30x30/80x68  |
|--------------|--------------|
| Composition  | 100% Viscose |
| GSM          | 125          |

| Construction | 30x30/80x68  |
|--------------|--------------|
| Composition  | 100% Viscose |
| GSM          | 125          |