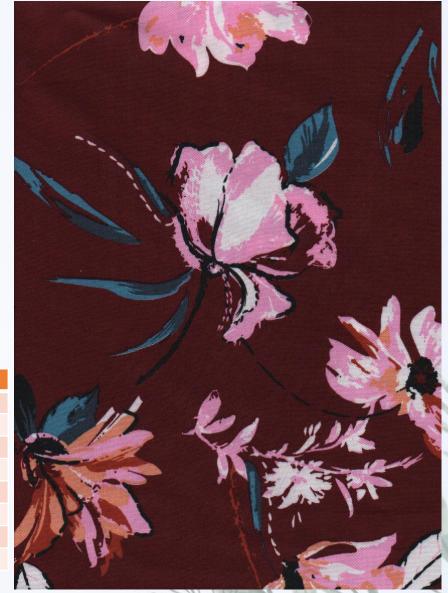

y Hello To A New Movement Of Freedom

| Serial No.   | STPL-D.N-2594/07 |
|--------------|------------------|
| Construction | 30x30/96x60      |
| Weave        | 2/1 S Twill      |
| Composition  | 100% Viscose     |
| Finish       | Soft finish      |
| Color        | AOP              |
| Width        | 57"-58"          |
| GSM          | 134(± 5%)        |
| Reference    | 163/21           |
| ALC: NO      | 100              |





| Serial No.   | STPL-D.N-2484/07 |
|--------------|------------------|
| Construction | 30x30/96x60      |
| Weave        | 2/1 S Twill      |
| Composition  | 100% Viscose     |
| Finish       | Soft finish      |
| Color        | AOP              |
| Width        | 57"-58"          |
| GSM          | 136(± 5%)        |
| Reference    | 127/21           |





Say Hello To A New Movement Of Freedom

| X .          |                  |
|--------------|------------------|
| Serial No.   | STPL-D.N-2478/08 |
| Construction | 30x30/96x60      |
| Weave        | 2/1 S Twill      |
| Composition  | 100% Viscose     |
| Finish       | Soft finish      |
| Color        | AOP              |
| Width        | 57"-58"          |
| GSM          | 136 (± 5%)       |
| Reference    | 122/21           |
|              | - B - B          |





| Serial No.   | STPL-D.N-2481 |
|--------------|---------------|
| Construction | 30x30/96x60   |
| Weave        | 2/1 S Twill   |
| Composition  | 100% Viscose  |
| Finish       | Soft finish   |
| Color        | AOP           |
| Width        | 57"-58"       |
| GSM          | 136 (± 5%)    |
| Reference    | 167