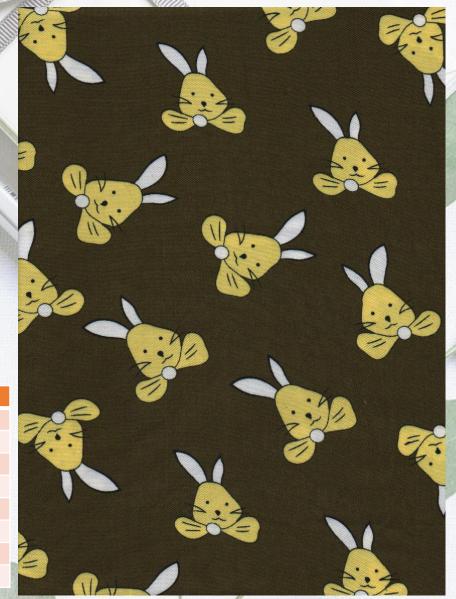

| Serial No.   | STPL-D.N-2555/04 |
|--------------|------------------|
| Construction | 40x40/103x60     |
| Weave        | 1/1 Plain        |
| Composition  | 100% Viscose     |
| Finish       | Soft finish      |
| Color        | AOP              |
| Width        | 57"              |
| GSM          | 102 (± 5%)       |
| Reference    | 113/21           |
|              |                  |





| Serial No.   | STPL-D.N-2556/03 |
|--------------|------------------|
| Construction | 30x30/103x60     |
| Weave        | 2/1 S Twill      |
| Composition  | 100% Viscose     |
| Finish       | Soft finish      |
| Color        | AOP              |
| Width        | 57"              |
| GSM          | 145 (± 5%)       |
| Reference    | 114/21           |
|              |                  |













| Construction | 30x30/80x68  |
|--------------|--------------|
| Composition  | 100% Viscose |
| GSM          | 125          |
|              |              |



















| Construction | 30x30/80x68  |
|--------------|--------------|
| Composition  | 100% Viscose |
| GSM          | 125          |

































| Construction | 30x30/80x68  |
|--------------|--------------|
| Composition  | 100% Viscose |
| GSM          | 125          |
|              |              |

















| Construct | ion | 30x30/80x68  |
|-----------|-----|--------------|
| Composit  |     | 100% Viscose |
| GSM       |     | 125          |
|           |     |              |















| Construction | 30x30/80x68  |
|--------------|--------------|
| Composition  |