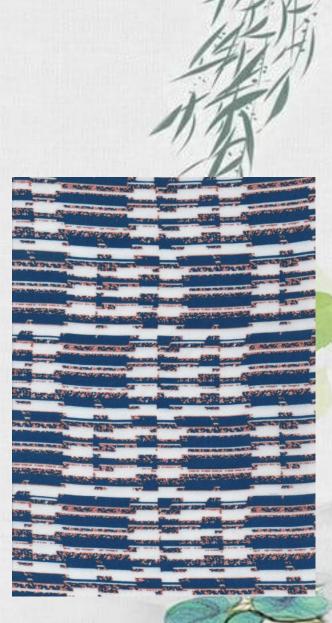

| Construction | 30x30/80x68  |
|--------------|--------------|
| Composition  | 100% Viscose |
| GSM          | 125          |
|              |              |

| Construction | 30x30/80x68  |
|--------------|--------------|
| Composition  | 100% Viscose |
| GSM          | 125          |

| Construction | 30x30/80x68  |
|--------------|--------------|
| Composition  | 100% Viscose |
| GSM          | 125          |
|              |              |

| Construct | ion | 30x30/80x68  |
|-----------|-----|--------------|
| Composit  |     | 100% Viscose |
| GSM       |     | 125          |
|           |     |              |

| Construction | 30x30/80x68  |
|--------------|--------------|
| Composition  | 100% Viscose |
| GSM          | 125          |

| Construction | 30x30/80x68  |
|--------------|--------------|
| Composition  | 100% Viscose |
| GSM          | 125          |