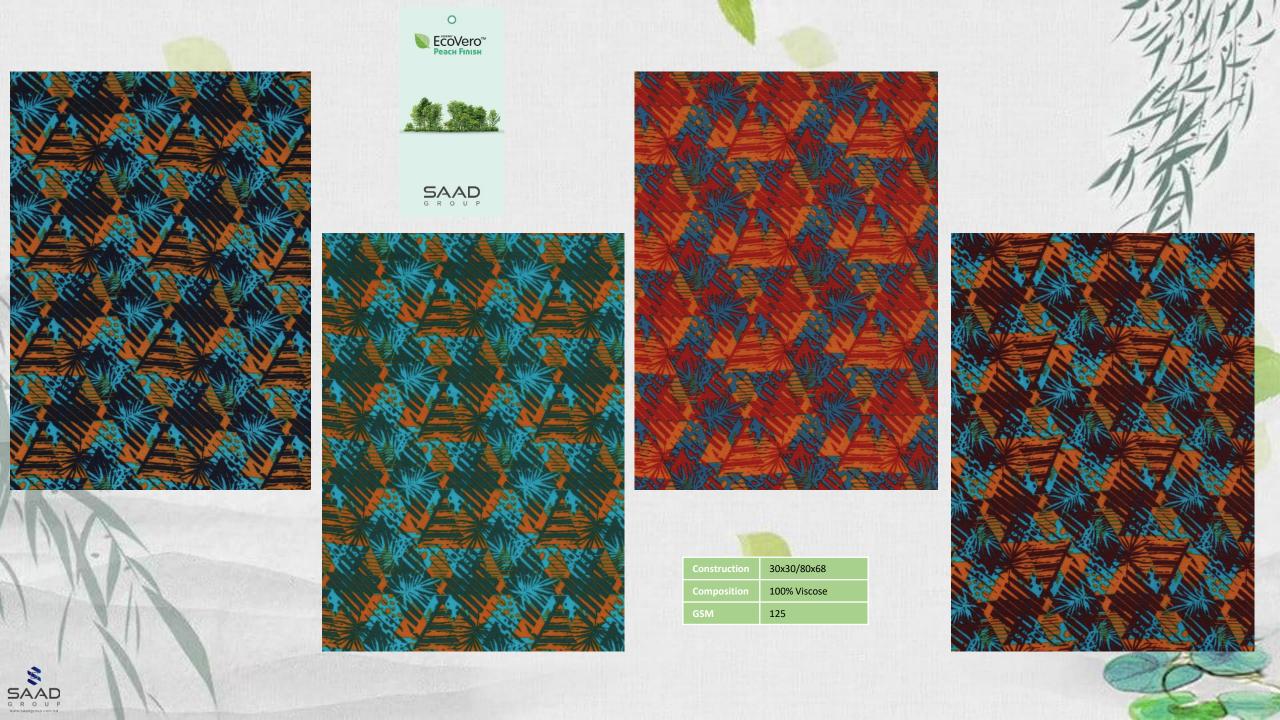

| Construction | 30x30/80x68  |
|--------------|--------------|
| Composition  | 100% Viscose |
| GSM          | 125          |
|              |              |

| Construction | 30x30/80x68  |
|--------------|--------------|
| Composition  | 100% Viscose |
| GSM          | 125          |

| Construction | 30x30/80x68  |
|--------------|--------------|
| Composition  | 100% Viscose |
| GSM          | 125          |
|              |              |

| Construct | ion | 30x30/80x68  |
|-----------|-----|--------------|
| Composit  |     | 100% Viscose |
| GSM       |     | 125          |
|           |     |              |

| Construction | 30x30/80x68  |
|--------------|--------------|
| Composition  | 100% Viscose |
| GSM          | 125          |

| Construction | 30x30/80x68  |
|--------------|--------------|
| Composition  | 100% Viscose |
| GSM          | 125          |