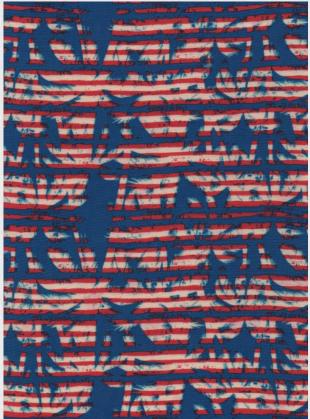

| Construction | 30x30/80x68  |
|--------------|--------------|
| Composition  | 100% Viscose |
| GSM          | 125          |
|              |              |

| Construction | 30x30/80x68  |
|--------------|--------------|
| Composition  | 100% Viscose |
| GSM          | 125          |

| Construction | 30x30/80x68  |
|--------------|--------------|
| Composition  | 100% Viscose |
| GSM          | 125          |
|              |              |

| Construct | ion | 30x30/80x68  |
|-----------|-----|--------------|
| Composit  |     | 100% Viscose |
| GSM       |     | 125          |
|           |     |              |

| Construction | 30x30/80x68  |
|--------------|--------------|
| Composition  | 100% Viscose |
| GSM          | 125          |

| Construction | 30x30/80x68  |
|--------------|--------------|
| Composition  | 100% Viscose |
| GSM          | 125          |