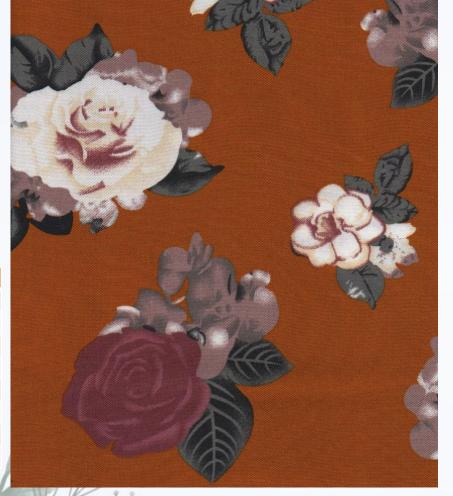

| 2/1 S Twill      |         |
| Composition  | 100% Viscose     |         |
| Finish       | Soft finish      |         |
| Color        | AOP              |         |
| Width        | 57"-58"          |         |
| GSM          | 136 (± 5%)       |         |
| Reference    | 119/21           | 2000000 |
|              |                  |         |





Say Hello To A New Movement Of Freedom

| Serial No.   | STPL-D.N-2594/07 |
|--------------|------------------|
| Construction | 30x30/96x60      |
| Weave        | 2/1 S Twill      |
| Composition  | 100% Viscose     |
| Finish       | Soft finish      |
| Color        | AOP              |
| Width        | 57"-58"          |
| GSM          | 134(± 5%)        |
| Reference    | 163/21           |
| ALC: NO      | 100              |





| Serial No.   | STPL-D.N-2484/07 |
|--------------|------------------|
| Construction | 30x30/96x60      |
| Weave        | 2/1 S Twill      |
| Composition  | 100% Viscose     |
| Finish       | Soft finish      |
| Color        | AOP              |
| Width        | 57"-58"          |
| GSM          | 136(± 5%)        |
| Reference    | 127/21           |





Say Hello To A New Movement Of Freedom

| X .          |                  |
|--------------|------------------|
| Serial No.   | STPL-D.N-2478/08 |
| Construction | 30x30/96x60      |
| Weave        | 2/1 S Twill      |
| Composition  | 100% Viscose     |
| Finish       | Soft finish      |
| Color        | AOP              |
| Width        | 57"-58"          |
| GSM          | 136 (± 5%)       |
| Reference    | 122/21