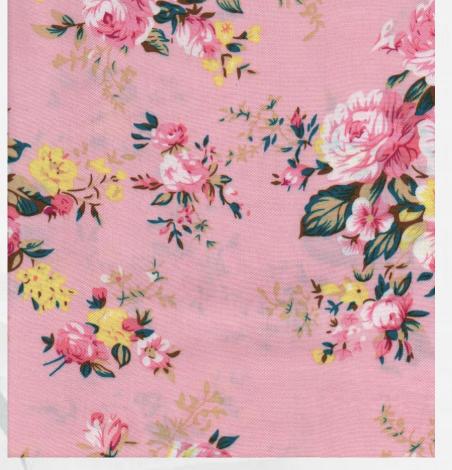

-------------|------------------|
| Construction | 30x30/96x60      |
| Weave        | 2/1 S Twill      |
| Composition  | 100% Viscose     |
| Finish       | Soft finish      |
| Color        | AOP              |
| Width        | 57"-58"          |
| GSM          | 136(± 5%)        |
| Reference    | 127/21           |





Say Hello To A New Movement Of Freedom

| X .          |                  |
|--------------|------------------|
| Serial No.   | STPL-D.N-2478/08 |
| Construction | 30x30/96x60      |
| Weave        | 2/1 S Twill      |
| Composition  | 100% Viscose     |
| Finish       | Soft finish      |
| Color        | AOP              |
| Width        | 57"-58"          |
| GSM          | 136 (± 5%)       |
| Reference    | 122/21           |
|              | - B - B          |





| Serial No.   | STPL-D.N-2481 |
|--------------|---------------|
| Construction | 30x30/96x60   |
| Weave        | 2/1 S Twill   |
| Composition  | 100% Viscose  |
| Finish       | Soft finish   |
| Color        | AOP           |
| Width        | 57"-58"       |
| GSM          | 136 (± 5%)    |
| Reference    | 167           |





Say Hello To A New Movement Of Freedom

| X            |