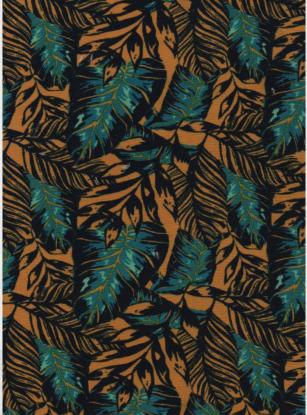

Say Hello To A New Movement Of Freedom

| Serial No.   | STPL-D.N-2596/07 |
|--------------|------------------|
| Construction | 30x30/96x60      |
| Weave        | 2/1 S Twill      |
| Composition  | 100% Viscose     |
| Finish       | Soft finish      |
| Color        | AOP              |
| Width        | 57"-58"          |
| GSM          | 1364(± 5%)       |
| Reference    | 162/21           |
|              |                  |