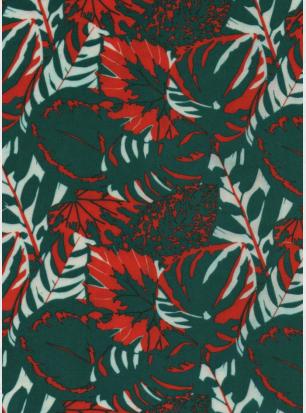

Say Hello To A New Movement Of Freedom

| Serial No.   | STPL-D.N-2483/07 |
|--------------|------------------|
| Construction | 30x30/96x60      |
| Weave        | 2/1 S Twill      |
| Composition  | 100% Viscose     |
| Finish       | Soft finish      |
| Color        | AOP              |
| Width        | 57"-58"          |
| GSM          | 136 (± 5%)       |
| Reference    | 123/21           |
| 4 - 367      |                  |