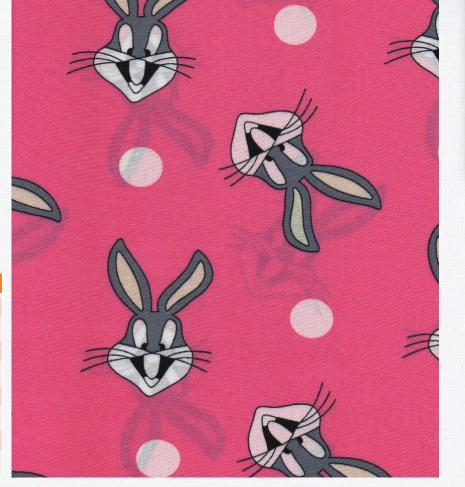

|                 |





| Serial No.   | STPL-W.O-1631 |
|--------------|---------------|
| Construction | 30x30/76x64   |
| Weave        | 1/1 Plain     |
| Composition  | 100% Viscose  |
| Finish       | Soft finish   |
| Color        | AOP           |
| Width        | 59"           |
| GSM          | 124 (± 5%)    |
| Reference    | 123/21        |





Say Hello To A New Movement Of Freedom

| Serial No.   | STPL-D.N-2555/04 |
|--------------|------------------|
| Construction | 40x40/103x60     |
| Weave        | 1/1 Plain        |
| Composition  | 100% Viscose     |
| Finish       | Soft finish      |
| Color        | AOP              |
| Width        | 57"              |
| GSM          | 102 (± 5%)       |
| Reference    | 113/21           |
|              |                  |





| Serial No.   | STPL-D.N-2556/03 |
|--------------|------------------|
| Construction | 30x30/103x60     |
| Weave        | 2/1 S Twill      |
| Composition  | 100% Viscose     |
| Finish       | Soft finish      |
| Color        | AOP              |
| Width        | 57"              |
| GSM          | 145 (± 5%)       |
| Reference    | 114/21           |
|              |                  |













| Construction | 30x30/80x68  |
|--------------|--------------|
| Composition  | 100% Viscose |
| GSM          | 125          |
|              |              |



















| Construction | 30x30/80x68  |
|--------------|--------------|
| Composition  | 100% Viscose |
| GSM          | 125          |

































| Construction | 30x30/80x68  |
|--------------