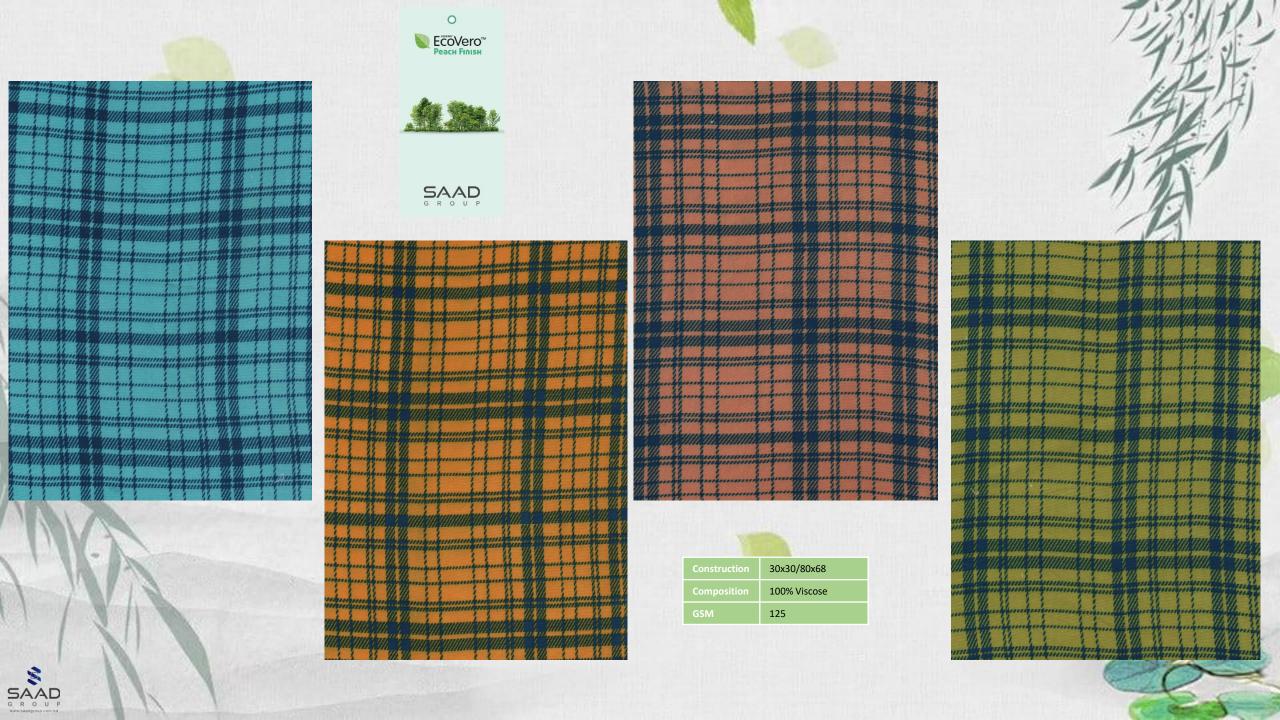

| Construction | 30x30/80x68  |
|--------------|--------------|
| Composition  | 100% Viscose |
| GSM          | 125          |
|              |              |

| Construction | 30x30/80x68  |
|--------------|--------------|
| Composition  | 100% Viscose |
| GSM          | 125          |

| Construction | 30x30/80x68  |
|--------------|--------------|
| Composition  | 100% Viscose |
| GSM          | 125          |
|              |              |

| Construct | ion | 30x30/80x68  |
|-----------|-----|--------------|
| Composit  |     | 100% Viscose |
| GSM       |     | 125          |
|           |     |              |

| Construction | 30x30/80x68  |
|--------------|--------------|
| Composition  | 100% Viscose |
| GSM          | 125          |

| Construction | 30x30/80x68  |
|--------------|--------------|
| Composition  | 100% Viscose |
| GSM          | 125          |