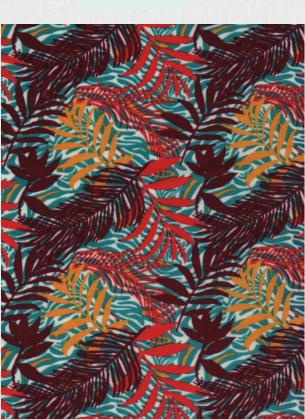

| Serial No.   | STPL-D.N-823 |
|--------------|--------------|
| Construction | 40x30/125x68 |
| Weave        | 2/1 S Twill  |
| Composition  | 100% Viscose |
| Finish       | Soft finish  |
| Color        | AOP          |
| Width        | 59"-60"      |
| GSM          | 140(± 5%)    |
| Reference    | 147/21       |