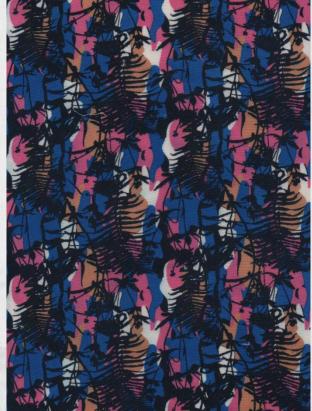

| Serial No.   | STPL-D.N-2481 |
|--------------|---------------|
| Construction | 30x30/96x60   |
| Weave        | 2/1 S Twill   |
| Composition  | 100% Viscose  |
| Finish       | Soft finish   |
| Color        | AOP           |
| Width        | 57"-58"       |
| GSM          | 136 (± 5%)    |
| Reference    | 167           |