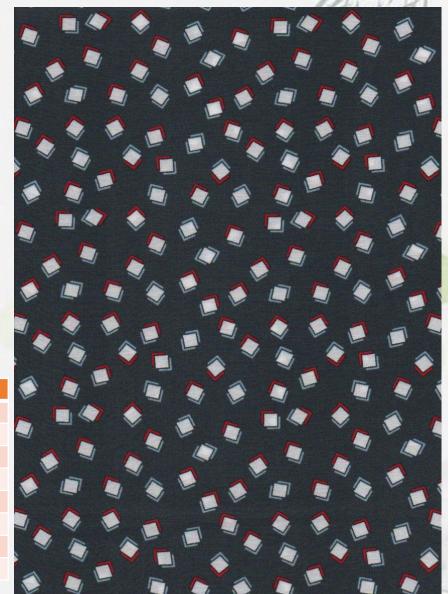

|
|              | The state of the s |





| Serial No.   | STPL-D.N-2605/02 |
|--------------|------------------|
| Construction | 30x30/74x68      |
| Weave        | 1/1 Plain        |
| Composition  | 100% Viscose     |
| Finish       | Soft finish      |
| Color        | AOP              |
| Width        | 58"-59"          |
| GSM          | 135 (± 5%)       |
| Reference    | 129/21           |





#### Say Hello To A New Movement Of Freedom

| Serial No.   | STPL-D.N-822/01 |
|--------------|-----------------|
| Construction | 40x30/125x68    |
| Weave        | 2/1 S Twill     |
| Composition  | 100% Viscose    |
| Finish       | Soft finish     |
| Color        | AOP             |
| Width        | 59"-60"         |
| GSM          | 150 (± 5%)      |
| Reference    | 146/21          |
|              |                 |





| Serial No.   | STPL-W.O-1631 |
|--------------|---------------|
| Construction | 30x30/76x64   |
| Weave        | 1/1 Plain     |
| Composition  | 100% Viscose  |
| Finish       | Soft finish   |
| Color        | AOP           |
| Width        | 59"           |
| GSM          | 124 (± 5%)    |
| Reference    | 123/21        |





Say Hello To A New Movemen