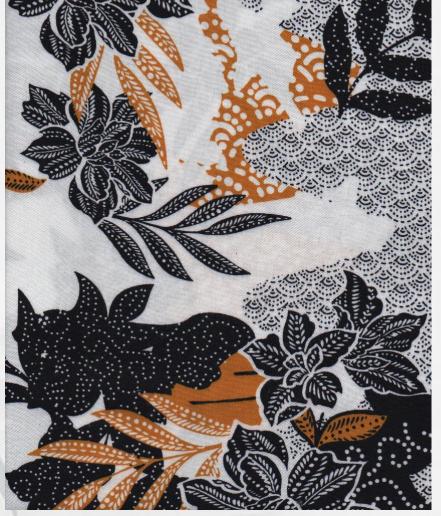

Weave        | 2/1 S Twill      |
| Composition  | 100% Viscose     |
| Finish       | Soft finish      |
| Color        | AOP              |
| Width        | 57"              |
| GSM          | 134 (± 5%)       |
| Reference    | 165/21           |
|              |                  |



SAAD G R O U F www.saadgroup.com.bd

Say Hello To A New Movement Of Freedom

| XIII.        |                  |
|--------------|------------------|
| Serial No.   | STPL-D.N-1702/02 |
| Construction | 40x40/103x60     |
| Weave        | 2/1 S Twill      |
| Composition  | 100% Viscose     |
| Finish       | Soft finish      |
| Color        | AOP              |
| Width        | 56"-57"          |
| GSM          | 140 (± 5%)       |
| Reference    | 144/21           |
|              |                  |





| Serial No.   | STPL-NF-01159 |
|--------------|---------------|
| Construction | 20x20/96x56   |
| Weave        | 2/2 Twill     |
| Composition  | 100% Viscose  |
| Finish       | Soft finish   |
| Color        | AOP           |
| Width        | 57"           |
| GSM          | 195 (± 5%)    |
| Reference    | STPL          |





Say Hello To A New Movement Of Freedom

| Serial No.   | STPL-D.N-2596/07 |
|--------------|------------------|
| Construction | 30x30/96x60      |
| Weave        | 2/1 S Twill      |
| Composition  | 100% Viscose     |
| Finish       | Soft finish      |
| Color        | AOP              |
| Width        | 57"-58"          |
| GSM          | 1364(± 5%)       |
| Reference    | 162/21           |
|              |                  |





| Serial No.   | STP