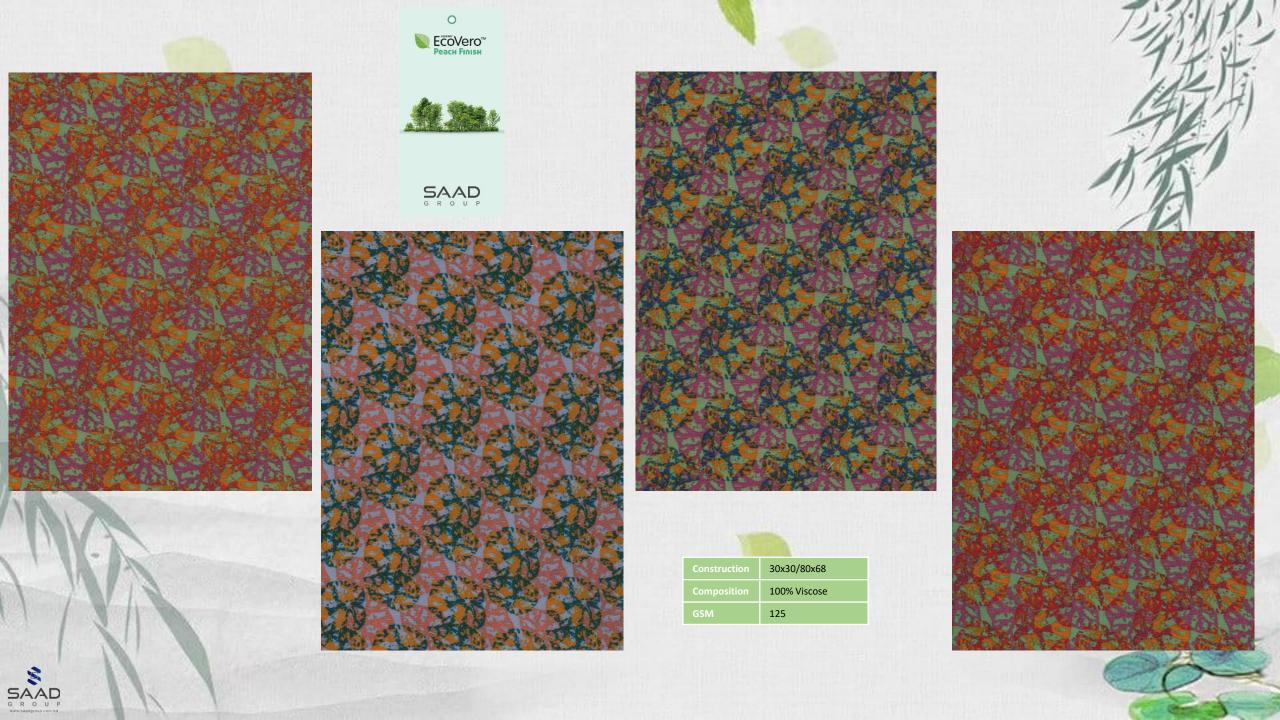

| Construction | 30x30/80x68  |
|--------------|--------------|
| Composition  | 100% Viscose |
| GSM          | 125          |
|              |              |

| Construction | 30x30/80x68  |
|--------------|--------------|
| Composition  | 100% Viscose |
| GSM          | 125          |

| Construction | 30x30/80x68  |
|--------------|--------------|
| Composition  | 100% Viscose |
| GSM          | 125          |
|              |              |

| Construct | ion | 30x30/80x68  |
|-----------|-----|--------------|
| Composit  |     | 100% Viscose |
| GSM       |     | 125          |
|           |     |              |

| Construction | 30x30/80x68  |
|--------------|--------------|
| Composition  | 100% Viscose |
| GSM          | 125          |

| Construction | 30x30/80x68  |
|--------------|--------------|
| Composition  | 100% Viscose |
| GSM          | 125          |