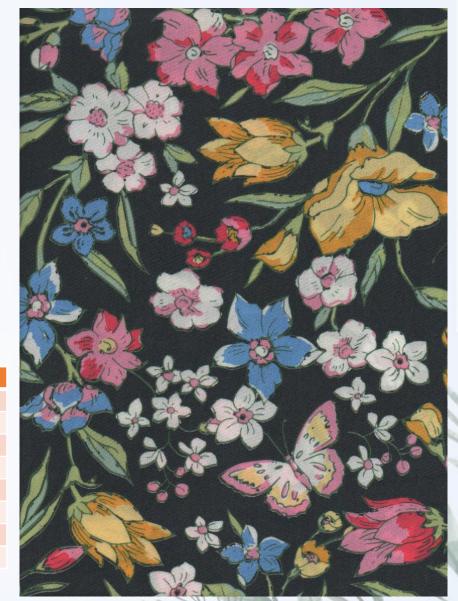

Say Hello To A New Movement Of Freedom

| Serial No.   | STPL-D.N-2483/07 |
|--------------|------------------|
| Construction | 30x30/96x60      |
| Weave        | 2/1 S Twill      |
| Composition  | 100% Viscose     |
| Finish       | Soft finish      |
| Color        | AOP              |
| Width        | 57"-58"          |
| GSM          | 136 (± 5%)       |
| Reference    | 123/21           |
| 4 - 367      |                  |





| Serial No.   | STPL-W.O-1631 |
|--------------|---------------|
| Construction | 30x30/76x64   |
| Weave        | 1/1 Plain     |
| Composition  | 100% Viscose  |
| Finish       | Soft finish   |
| Color        | AOP           |
| Width        | 59"           |
| GSM          | 124 (± 5%)    |
| Reference    | 123/21        |





Say Hello To A New Movement Of Freedom

| Serial No.   | STPL-D.N-2479/08 |
|--------------|------------------|
| Construction | 30x30/96x60      |
| Weave        | 2/1 S Twill      |
| Composition  | 100% Viscose     |
| Finish       | Soft finish      |
| Color        | AOP              |
| Width        | 57"-58"          |
| GSM          | 136 (± 5%)       |
| Reference    | 126/21           |
|              | 1.0              |





| Serial No.   | STPL-D.N-2482/07 |
|--------------|------------------|
| Construction | 30x30/96x60      |
| Weave        | 2/1 S Twill      |
| Composition  | 100% Viscose     |
| Finish       | Soft finish      |
| Color        | AOP              |
| Width        | 57"              |
| GSM          | 134 (± 5%)       |
| Reference    | 165/21