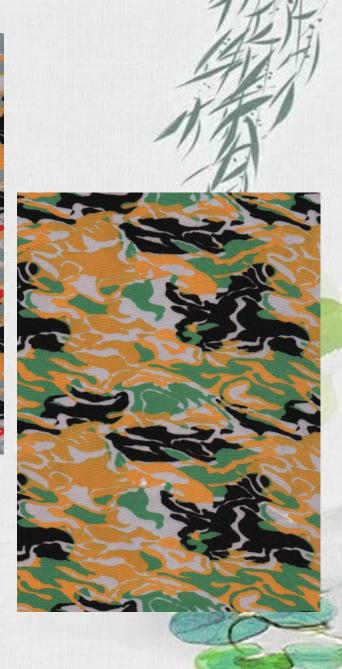

| Serial No.   | STPL-D.N-2481 |
|--------------|---------------|
| Construction | 30x30/96x60   |
| Weave        | 2/1 S Twill   |
| Composition  | 100% Viscose  |
| Finish       | Soft finish   |
| Color        | AOP           |
| Width        | 57"-58"       |
| GSM          | 136 (± 5%)    |
| Reference    | 167           |