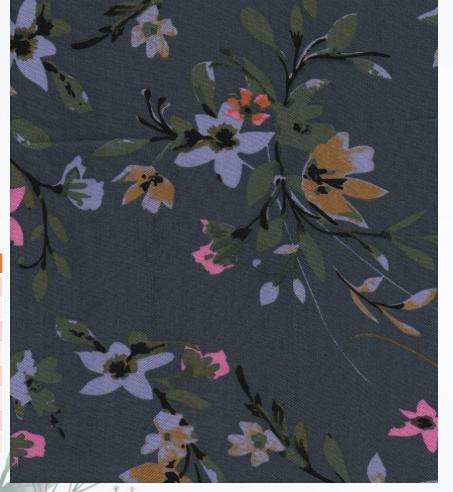

Say Hello To A New Movement Of Freedom

| Serial No.   | STPL-D.N-2483/07 |
|--------------|------------------|
| Construction | 30x30/96x60      |
| Weave        | 2/1 S Twill      |
| Composition  | 100% Viscose     |
| Finish       | Soft finish      |
| Color        | AOP              |
| Width        | 57"-58"          |
| GSM          | 136 (± 5%)       |
| Reference    | 123/21           |
| 4 - 367      |                  |





| Serial No.   | STPL-W.O-1631 |
|--------------|---------------|
| Construction | 30x30/76x64   |
| Weave        | 1/1 Plain     |
| Composition  | 100% Viscose  |
| Finish       | Soft finish   |
| Color        | AOP           |
| Width        | 59"           |
| GSM          | 124 (± 5%)    |
| Reference    | 123/21        |





Say Hello To A New Movement Of Freedom

| Serial No.   | STPL-D.N-2479/08 |
|--------------|------------------|
| Construction | 30x30/96x60      |
| Weave        | 2/1 S Twill      |
| Composition  | 100% Viscose     |
| Finish       | Soft finish      |
| Color        | AOP              |
| Width        | 57"-58"          |
| GSM          | 136 (± 5%)       |
| Reference    | 126/21           |
|              | 1.0              |





| Serial No.   | STP