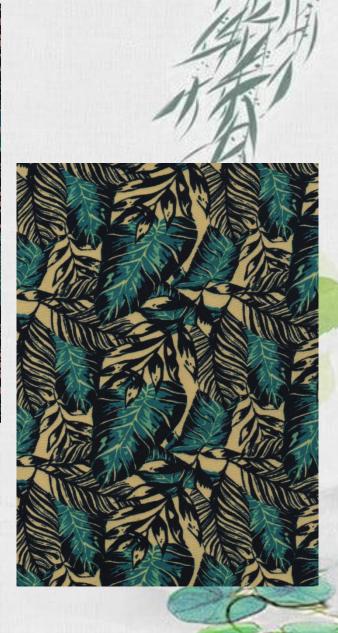

| Serial No.   | STPL-D.N-2484/07 |
|--------------|------------------|
| Construction | 30x30/96x60      |
| Weave        | 2/1 S Twill      |
| Composition  | 100% Viscose     |
| Finish       | Soft finish      |
| Color        | AOP              |
| Width        | 57"-58"          |
| GSM          | 136(± 5%)        |
| Reference    | 127/21           |