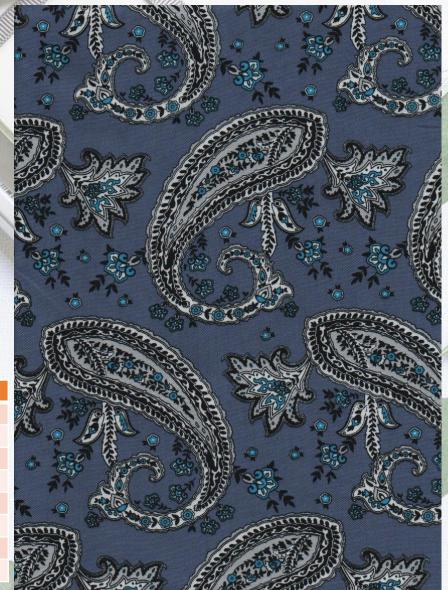

/21       |





Say Hello To A New Movement Of Freedom

| STPL-D.N-2475/04 |
|------------------|
| 30x30/96x60      |
| 2/1 S Twill      |
| 100% Viscose     |
| Soft finish      |
| AOP              |
| 57"-58"          |
| 136 (± 5%)       |
| 119/21           |
|                  |





| Serial No.   | STPL-D.N-2475/04 |         |
|--------------|------------------|---------|
| Construction | 30x30/96x60      |         |
| Weave        | 2/1 S Twill      |         |
| Composition  | 100% Viscose     |         |
| Finish       | Soft finish      |         |
| Color        | AOP              |         |
| Width        | 57"-58"          |         |
| GSM          | 136 (± 5%)       |         |
| Reference    | 119/21           | 2000000 |
|              |                  |         |





Say Hello To A New Movement Of Freedom

| Serial No.   | STPL-D.N-2594/07 |
|--------------|------------------|
| Construction | 30x30/96x60      |
| Weave        | 2/1 S Twill      |
| Composition  | 100% Viscose     |
| Finish       | Soft finish      |
| Color        | AOP              |
| Width        | 57"-58"          |
| GSM          | 134(± 5%)        |
| Reference    | 163/21           |
| ALC: NO      | 100              |





| Serial No.   | STPL-D.N-2484/07 |
|--------------|------------------|
| Construction | 30x30/96x60      |
| Weave        | 2/1 S Twill      |
| Composition  | 100% Viscose     |
| Finish       | Soft finish      |
| Color        | AOP              |
| Width        | 57"-58"          |
| GSM          | 136(± 5%)        |
| Reference    | 127/21