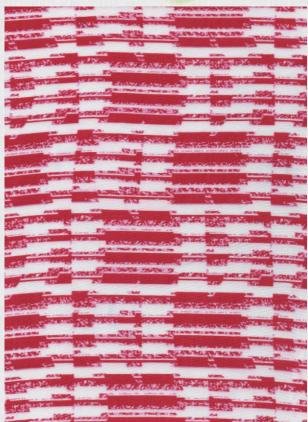

| Construction | 30x30/80x68  |
|--------------|--------------|
| Composition  | 100% Viscose |
| GSM          | 125          |
|              |              |

| Construction | 30x30/80x68  |
|--------------|--------------|
| Composition  | 100% Viscose |
| GSM          | 125          |

| Construction | 30x30/80x68  |
|--------------|--------------|
| Composition  | 100% Viscose |
| GSM          | 125          |
|              |              |

| Construct | ion | 30x30/80x68  |
|-----------|-----|--------------|
| Composit  |     | 100% Viscose |
| GSM       |     | 125          |
|           |     |              |

| Construction | 30x30/80x68  |
|--------------|--------------|
| Composition  | 100% Viscose |
| GSM          | 125          |

| Construction | 30x30/80x68  |
|--------------|--------------|
| Composition  | 100% Viscose |
| GSM          | 125          |