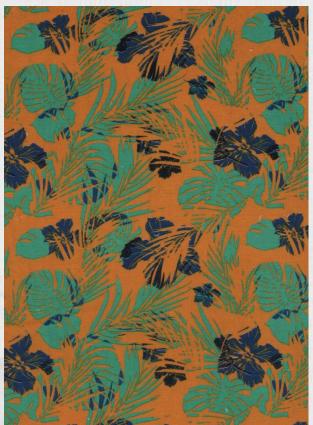

| Serial No.   | STPL-D.N-2482/07 |
|--------------|------------------|
| Construction | 30x30/96x60      |
| Weave        | 2/1 S Twill      |
| Composition  | 100% Viscose     |
| Finish       | Soft finish      |
| Color        | AOP              |
| Width        | 57"              |
| GSM          | 134 (± 5%)       |
| Reference    | 165/21           |
|              |                  |