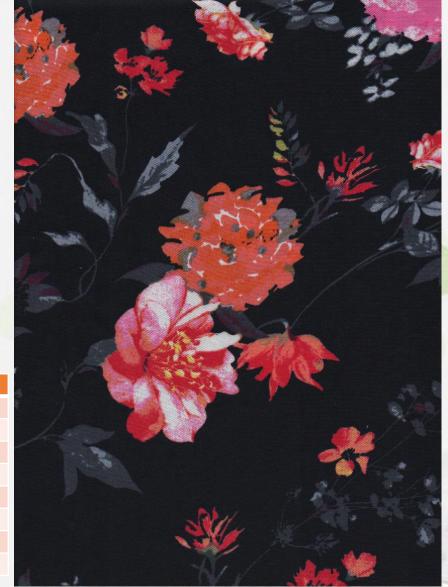

o To A New Movement Of Freedom

| X .          |                  |
|--------------|------------------|
| Serial No.   | STPL-D.N-2478/08 |
| Construction | 30x30/96x60      |
| Weave        | 2/1 S Twill      |
| Composition  | 100% Viscose     |
| Finish       | Soft finish      |
| Color        | AOP              |
| Width        | 57"-58"          |
| GSM          | 136 (± 5%)       |
| Reference    | 122/21           |
|              | - B - B          |





| Serial No.   | STPL-D.N-2481 |
|--------------|---------------|
| Construction | 30x30/96x60   |
| Weave        | 2/1 S Twill   |
| Composition  | 100% Viscose  |
| Finish       | Soft finish   |
| Color        | AOP           |
| Width        | 57"-58"       |
| GSM          | 136 (± 5%)    |
| Reference    | 167           |





Say Hello To A New Movement Of Freedom

| X            |