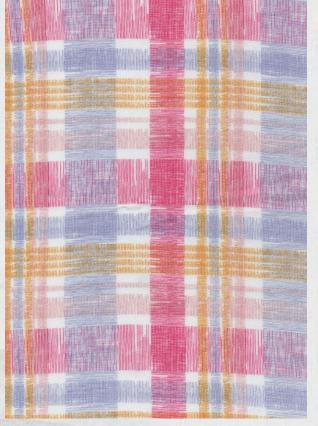

| Serial No.   | STPL-D.N-2481 |
|--------------|---------------|
| Construction | 30x30/96x60   |
| Weave        | 2/1 S Twill   |
| Composition  | 100% Viscose  |
| Finish       | Soft finish   |
| Color        | AOP           |
| Width        | 57"-58"       |
| GSM          | 136 (± 5%)    |
| Reference    | 167           |