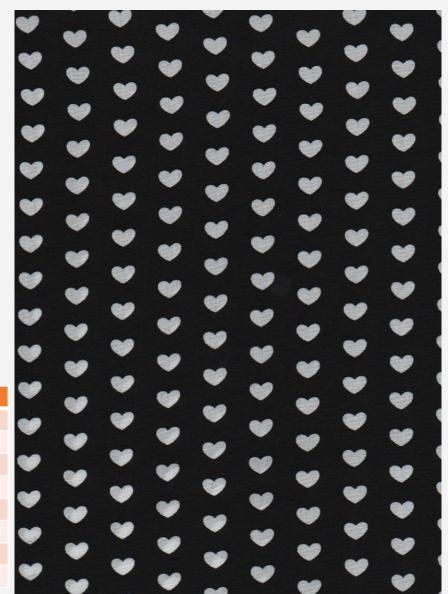

ence    | 129/21           |





#### Say Hello To A New Movement Of Freedom

| Serial No.   | STPL-D.N-822/01 |
|--------------|-----------------|
| Construction | 40x30/125x68    |
| Weave        | 2/1 S Twill     |
| Composition  | 100% Viscose    |
| Finish       | Soft finish     |
| Color        | AOP             |
| Width        | 59"-60"         |
| GSM          | 150 (± 5%)      |
| Reference    | 146/21          |
|              |                 |





| Serial No.   | STPL-W.O-1631 |
|--------------|---------------|
| Construction | 30x30/76x64   |
| Weave        | 1/1 Plain     |
| Composition  | 100% Viscose  |
| Finish       | Soft finish   |
| Color        | AOP           |
| Width        | 59"           |
| GSM          | 124 (± 5%)    |
| Reference    | 123/21        |





Say Hello To A New Movement Of Freedom

| Serial No.   | STPL-D.N-2555/04 |
|--------------|------------------|
| Construction | 40x40/103x60     |
| Weave        | 1/1 Plain        |
| Composition  | 100% Viscose     |
| Finish       | Soft finish      |
| Color        | AOP              |
| Width        | 57"              |
| GSM          | 102 (± 5%)       |
| Reference    | 113/21           |
|              |                  |





| Serial No.   | STPL-D.N-2556/03 |
|--------------|------------------|
| Construction | 30x30/103x60     |
| Weave        | 2/1 S Twill      |
| Composition  | 100% Viscose     |
| Finish       | Soft finish      |
| Color        | AOP              |
| Width        | 57"              |
| GSM          | 145 (± 5%)       |
| Reference    | 114/21