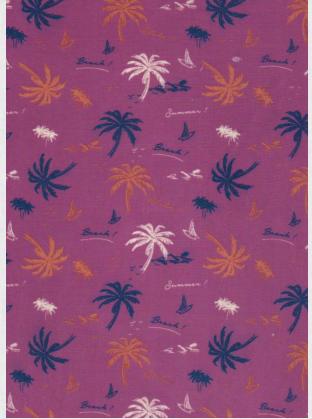

| Serial No.   | STPL-D.N-2481 |
|--------------|---------------|
| Construction | 30x30/96x60   |
| Weave        | 2/1 S Twill   |
| Composition  | 100% Viscose  |
| Finish       | Soft finish   |
| Color        | AOP           |
| Width        | 57"-58"       |
| GSM          | 136 (± 5%)    |
| Reference    | 167           |