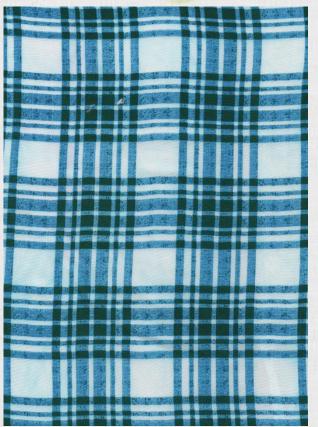

| Construction | 30x30/80x68  |
|--------------|--------------|
| Composition  | 100% Viscose |
| GSM          | 125          |
|              |              |

| Construction | 30x30/80x68  |
|--------------|--------------|
| Composition  | 100% Viscose |
| GSM          | 125          |

| Construction | 30x30/80x68  |
|--------------|--------------|
| Composition  | 100% Viscose |
| GSM          | 125          |
|              |              |

| Construct | ion | 30x30/80x68  |
|-----------|-----|--------------|
| Composit  |     | 100% Viscose |
| GSM       |     | 125          |
|           |     |              |

| Construction | 30x30/80x68  |
|--------------|--------------|
| Composition  | 100% Viscose |
| GSM          | 125          |

| Construction | 30x30/80x68  |
|--------------|--------------|
| Composition  | 100% Viscose |
| GSM          | 125          |