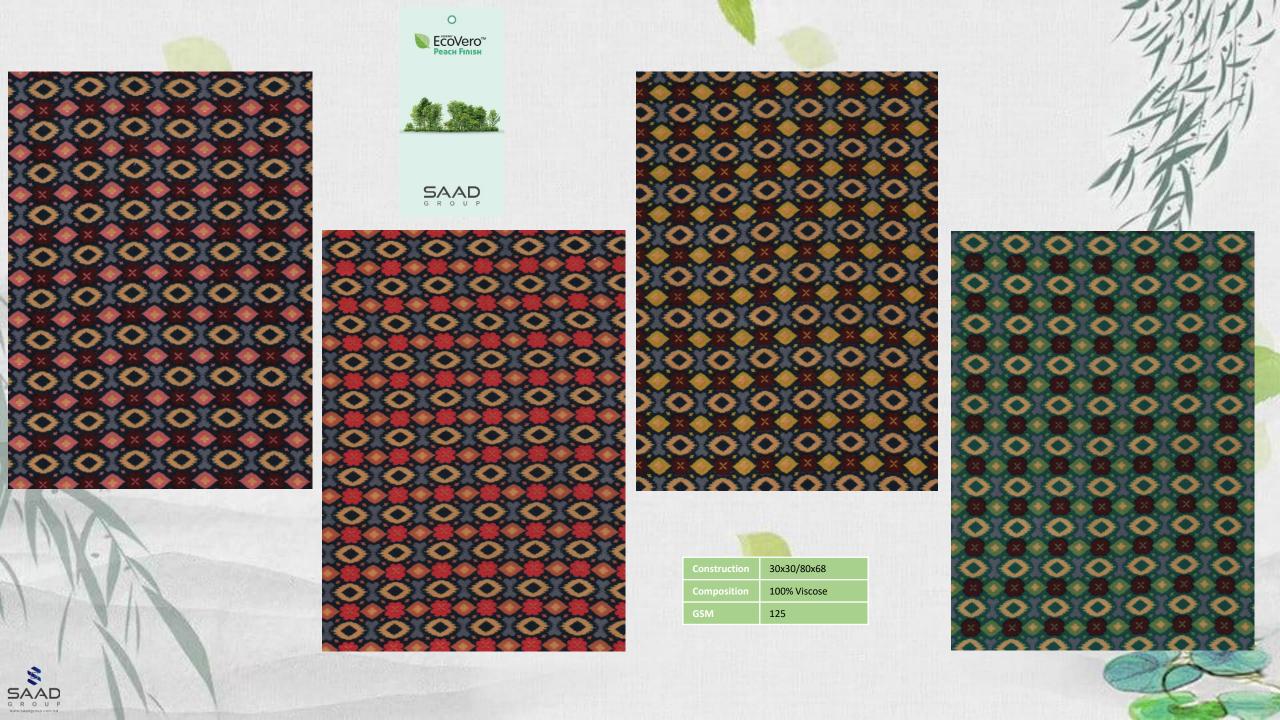

| Construction | 30x30/80x68  |
|--------------|--------------|
| Composition  | 100% Viscose |
| GSM          | 125          |
|              |              |

| Construction | 30x30/80x68  |
|--------------|--------------|
| Composition  | 100% Viscose |
| GSM          | 125          |

| Construction | 30x30/80x68  |
|--------------|--------------|
| Composition  | 100% Viscose |
| GSM          | 125          |
|              |              |

| Construct | ion | 30x30/80x68  |
|-----------|-----|--------------|
| Composit  |     | 100% Viscose |
| GSM       |     | 125          |
|           |     |              |

| Construction | 30x30/80x68  |
|--------------|--------------|
| Composition  | 100% Viscose |
| GSM          | 125          |

| Construction | 30x30/80x68  |
|--------------|--------------|
| Composition  | 100% Viscose |
| GSM          | 125          |