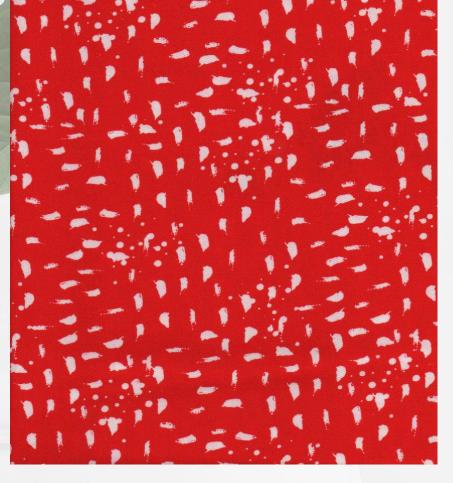

| Serial No.   | STPL-D.N-2605/02 |
|--------------|------------------|
| Construction | 30x30/74x68      |
| Weave        | 1/1 Plain        |
| Composition  | 100% Viscose     |
| Finish       | Soft finish      |
| Color        | AOP              |
| Width        | 58"-59"          |
| GSM          | 135 (± 5%)       |
| Reference    | 129/21           |





#### Say Hello To A New Movement Of Freedom

| Serial No.   | STPL-D.N-822/01 |
|--------------|-----------------|
| Construction | 40x30/125x68    |
| Weave        | 2/1 S Twill     |
| Composition  | 100% Viscose    |
| Finish       | Soft finish     |
| Color        | AOP             |
| Width        | 59"-60"         |
| GSM          | 150 (± 5%)      |
| Reference    | 146/21          |
|              |                 |





| Serial No.   | STPL-W.O-1631 |
|--------------|---------------|
| Construction | 30x30/76x64   |
| Weave        | 1/1 Plain     |
| Composition  | 100% Viscose  |
| Finish       | Soft finish   |
| Color        | AOP           |
| Width        | 59"           |
| GSM          | 124 (± 5%)    |
| Reference    | 123/21        |





Say Hello To A New Movement Of Freedom

| Serial No.   | STPL-D.N-2555/04 |
|--------------|------------------|
| Construction | 40x40/103x60     |
| Weave        | 1/1 Plain        |
| Composition  | 100% Viscose     |
| Finish       | Soft finish      |
| Color        | AOP              |
| Width        | 57"              |
| GSM          | 102 (± 5%)       |
| Reference    | 113/21           |
|              |                  |





| Serial No.   | STP