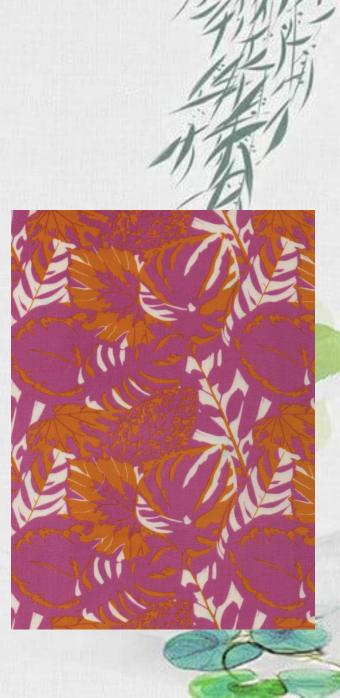

Say Hello To A New Movement Of Freedom

| Serial No.   | STPL-D.N-2596/07 |
|--------------|------------------|
| Construction | 30x30/96x60      |
| Weave        | 2/1 S Twill      |
| Composition  | 100% Viscose     |
| Finish       | Soft finish      |
| Color        | AOP              |
| Width        | 57"-58"          |
| GSM          | 1364(± 5%)       |
| Reference    | 162/21           |
|              |                  |