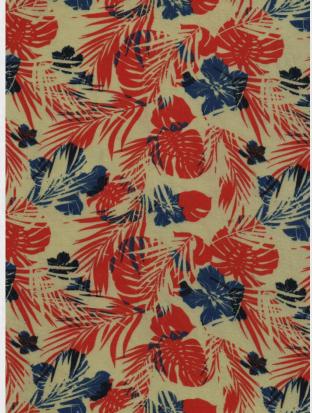

| Serial No.   | STPL-D.N-2484/07 |
|--------------|------------------|
| Construction | 30x30/96x60      |
| Weave        | 2/1 S Twill      |
| Composition  | 100% Viscose     |
| Finish       | Soft finish      |
| Color        | AOP              |
| Width        | 57"-58"          |
| GSM          | 136(± 5%)        |
| Reference    | 127/21           |