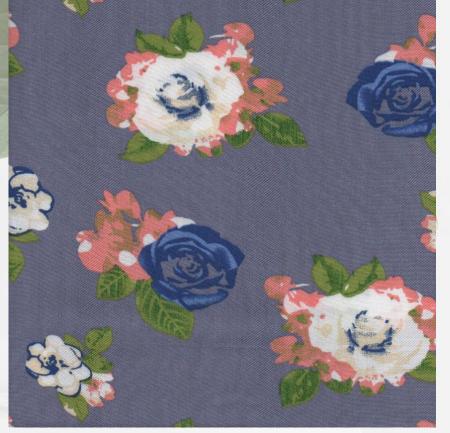

|                  |





| Serial No.   | STPL-NF-01159 |
|--------------|---------------|
| Construction | 20x20/96x56   |
| Weave        | 2/2 Twill     |
| Composition  | 100% Viscose  |
| Finish       | Soft finish   |
| Color        | AOP           |
| Width        | 57"           |
| GSM          | 195 (± 5%)    |
| Reference    | STPL          |





Say Hello To A New Movement Of Freedom

| Serial No.   | STPL-D.N-2596/07 |
|--------------|------------------|
| Construction | 30x30/96x60      |
| Weave        | 2/1 S Twill      |
| Composition  | 100% Viscose     |
| Finish       | Soft finish      |
| Color        | AOP              |
| Width        | 57"-58"          |
| GSM          | 1364(± 5%)       |
| Reference    | 162/21           |
|              |                  |





| Serial No.   | STPL-D.N-823 |
|--------------|--------------|
| Construction | 40x30/125x68 |
| Weave        | 2/1 S Twill  |
| Composition  | 100% Viscose |
| Finish       | Soft finish  |
| Color        | AOP          |
| Width        | 59"-60"      |
| GSM          | 140(± 5%)    |
| Reference    | 147/21       |





Say Hello To A New Movement Of Freedom

| STPL-D.N-2475/04 |
|------------------|
| 30x30/96x60      |
| 2/1 S Twill      |
| 100% Viscose     |
| Soft finish      |
| AOP              |
| 57"-58"          |
| 136 (± 5%)       |
| 119/21           |
|                  |





| Serial No.   | STPL-D.N-2475/04 |         |
|--------------|------------------|---------|
| Construction | 30x30/96x60      |         |
| Weave        | 2/1 S Twill      |         |
| Compositi