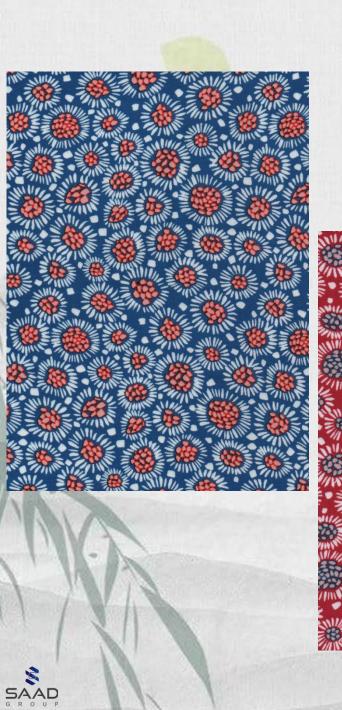

| Serial No.   | STPL-D.N-2605/02 |
|--------------|------------------|
| Construction | 30x30/74x68      |
| Weave        | 1/1 Plain        |
| Composition  | 100% Viscose     |
| Finish       | Soft finish      |
| Color        | AOP              |
| Width        | 58"-59"          |
| GSM          | 135 (± 5%)       |
| Reference    | 129/21           |