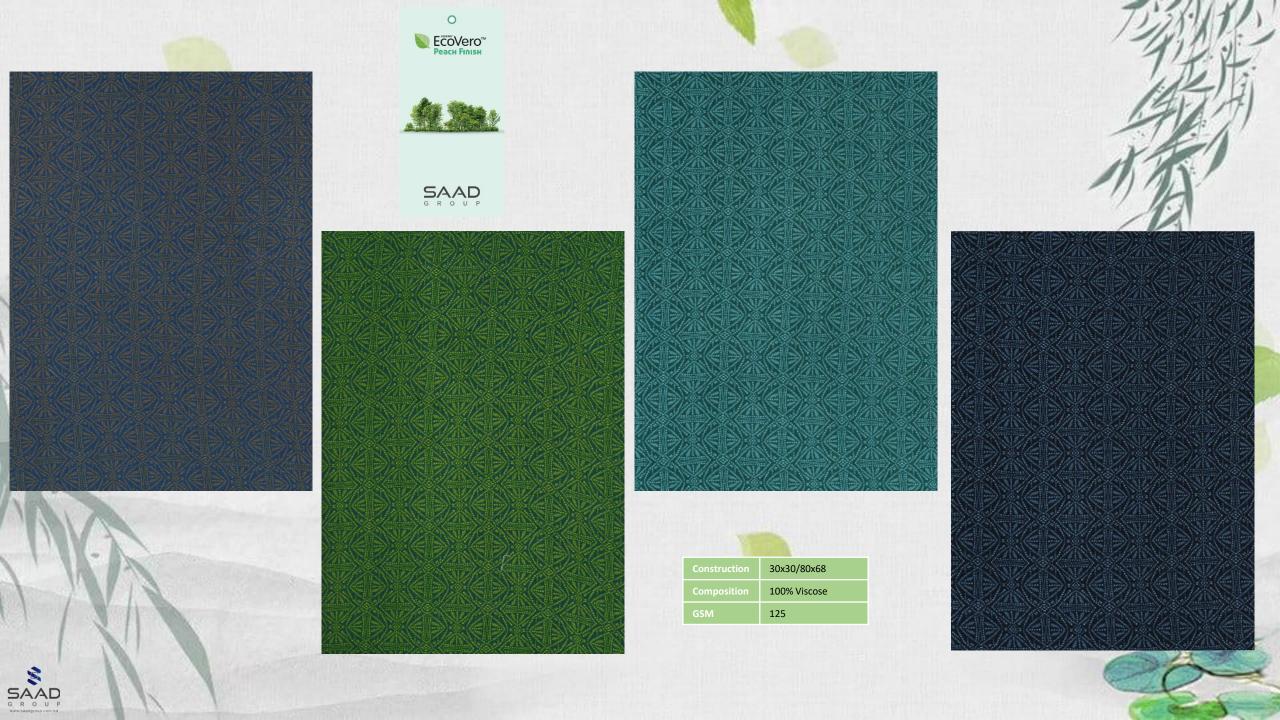

| Construction | 30x30/80x68  |
|--------------|--------------|
| Composition  | 100% Viscose |
| GSM          | 125          |
|              |              |

| Construction | 30x30/80x68  |
|--------------|--------------|
| Composition  | 100% Viscose |
| GSM          | 125          |

| Construction | 30x30/80x68  |
|--------------|--------------|
| Composition  | 100% Viscose |
| GSM          | 125          |
|              |              |

| Construct | ion | 30x30/80x68  |
|-----------|-----|--------------|
| Composit  |     | 100% Viscose |
| GSM       |     | 125          |
|           |     |              |

| Construction | 30x30/80x68  |
|--------------|--------------|
| Composition  | 100% Viscose |
| GSM          | 125          |

| Construction | 30x30/80x68  |
|--------------|--------------|
| Composition  | 100% Viscose |
| GSM          | 125          |