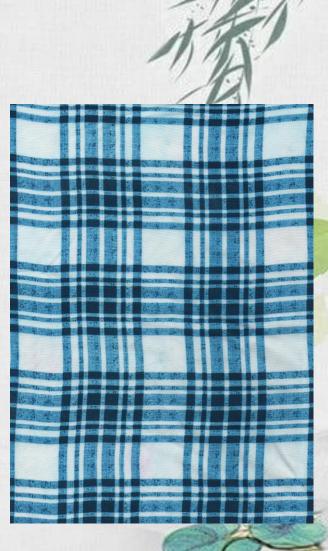

| Construction | 30x30/80x68  |
|--------------|--------------|
| Composition  | 100% Viscose |
| GSM          | 125          |
|              |              |

| Construction | 30x30/80x68  |
|--------------|--------------|
| Composition  | 100% Viscose |
| GSM          | 125          |

| Construction | 30x30/80x68  |
|--------------|--------------|
| Composition  | 100% Viscose |
| GSM          | 125          |
|              |              |

| Construct | ion | 30x30/80x68  |
|-----------|-----|--------------|
| Composit  |     | 100% Viscose |
| GSM       |     | 125          |
|           |     |              |

| Construction | 30x30/80x68  |
|--------------|--------------|
| Composition  | 100% Viscose |
| GSM          | 125          |

| Construction | 30x30/80x68  |
|--------------|--------------|
| Composition  | 100% Viscose |
| GSM          | 125          |