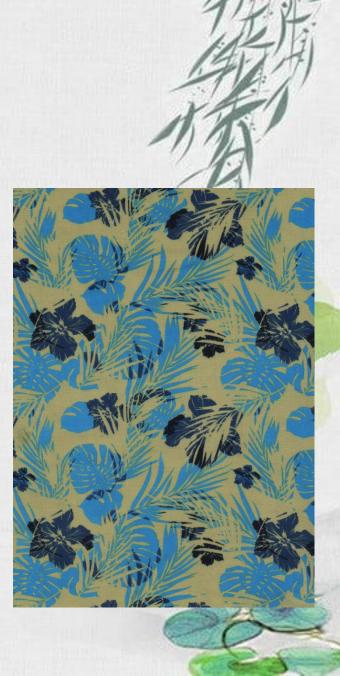

| Serial No.   | STPL-D.N-2481 |
|--------------|---------------|
| Construction | 30x30/96x60   |
| Weave        | 2/1 S Twill   |
| Composition  | 100% Viscose  |
| Finish       | Soft finish   |
| Color        | AOP           |
| Width        | 57"-58"       |
| GSM          | 136 (± 5%)    |
| Reference    | 167           |