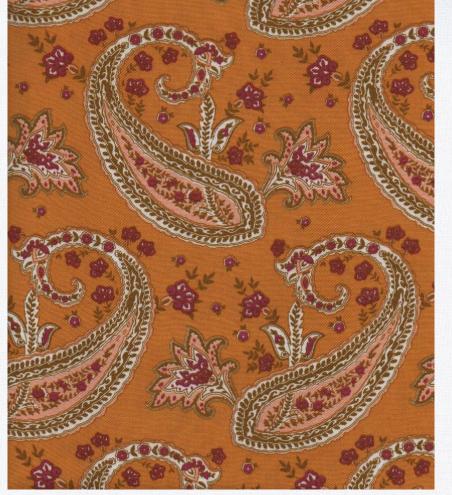

oft finish      |
| Color        | AOP              |
| Width        | 57"-58"          |
| GSM          | 1364(± 5%)       |
| Reference    | 162/21           |
|              |                  |





| Serial No.   | STPL-D.N-823 |
|--------------|--------------|
| Construction | 40x30/125x68 |
| Weave        | 2/1 S Twill  |
| Composition  | 100% Viscose |
| Finish       | Soft finish  |
| Color        | AOP          |
| Width        | 59"-60"      |
| GSM          | 140(± 5%)    |
| Reference    | 147/21       |





Say Hello To A New Movement Of Freedom

| STPL-D.N-2475/04 |
|------------------|
| 30x30/96x60      |
| 2/1 S Twill      |
| 100% Viscose     |
| Soft finish      |
| AOP              |
| 57"-58"          |
| 136 (± 5%)       |
| 119/21           |
|                  |





| Serial No.   | STPL-D.N-2475/04 |         |
|--------------|------------------|---------|
| Construction | 30x30/96x60      |         |
| Weave        | 2/1 S Twill      |         |
| Composition  | 100% Viscose     |         |
| Finish       | Soft finish      |         |
| Color        | AOP              |         |
| Width        | 57"-58"          |         |
| GSM          | 136 (± 5%)       |         |
| Reference    | 119/21           | 2000000 |
|              |                  |         |





Say Hello To A New Movement Of Freedom

| Serial No.   | STPL-D.N-2594/07 |
|--------------|------------------|
| Construction | 30x30/96x60      |
| Weave        | 2/1 S Twill      |
| Composition  | 100% Viscose     |
| Finish       | Soft finish      |
| Color        | AOP