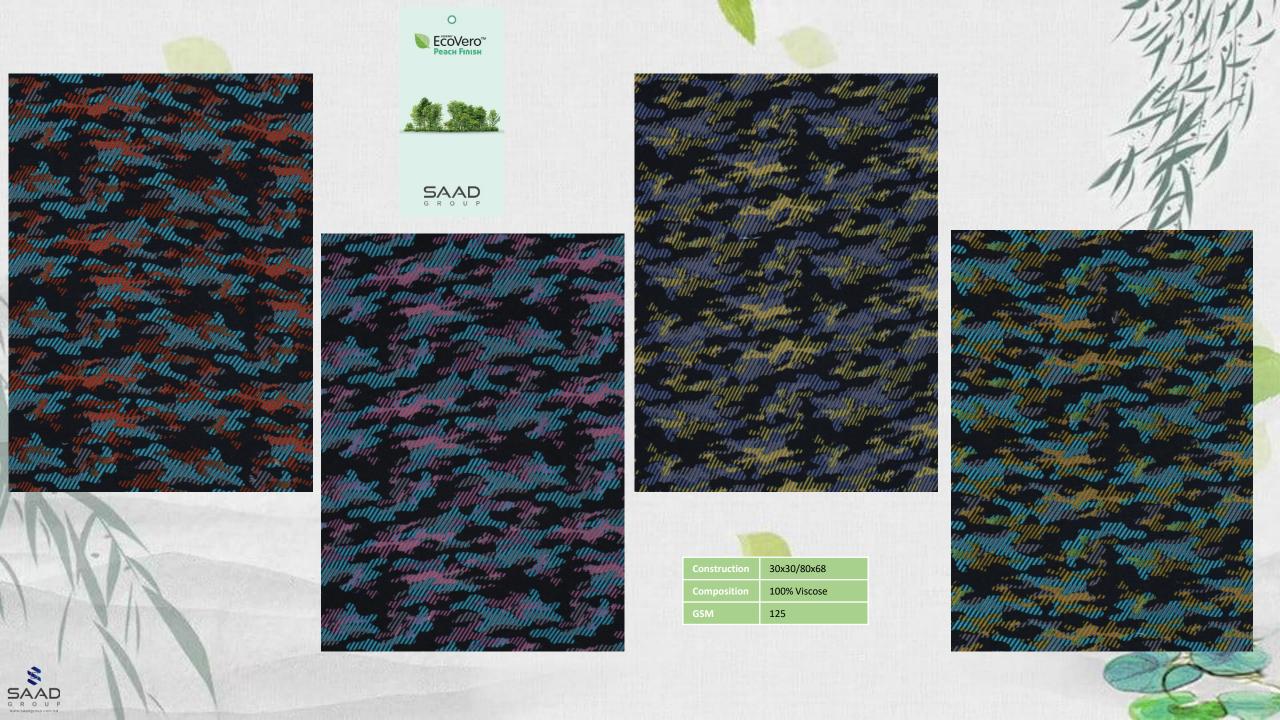

| Construction | 30x30/80x68  |
|--------------|--------------|
| Composition  | 100% Viscose |
| GSM          | 125          |
|              |              |

| Construction | 30x30/80x68  |
|--------------|--------------|
| Composition  | 100% Viscose |
| GSM          | 125          |

| Construction | 30x30/80x68  |
|--------------|--------------|
| Composition  | 100% Viscose |
| GSM          | 125          |
|              |              |

| Construct | ion | 30x30/80x68  |
|-----------|-----|--------------|
| Composit  |     | 100% Viscose |
| GSM       |     | 125          |
|           |     |              |

| Construction | 30x30/80x68  |
|--------------|--------------|
| Composition  | 100% Viscose |
| GSM          | 125          |

| Construction | 30x30/80x68  |
|--------------|--------------|
| Composition  | 100% Viscose |
| GSM          | 125          |