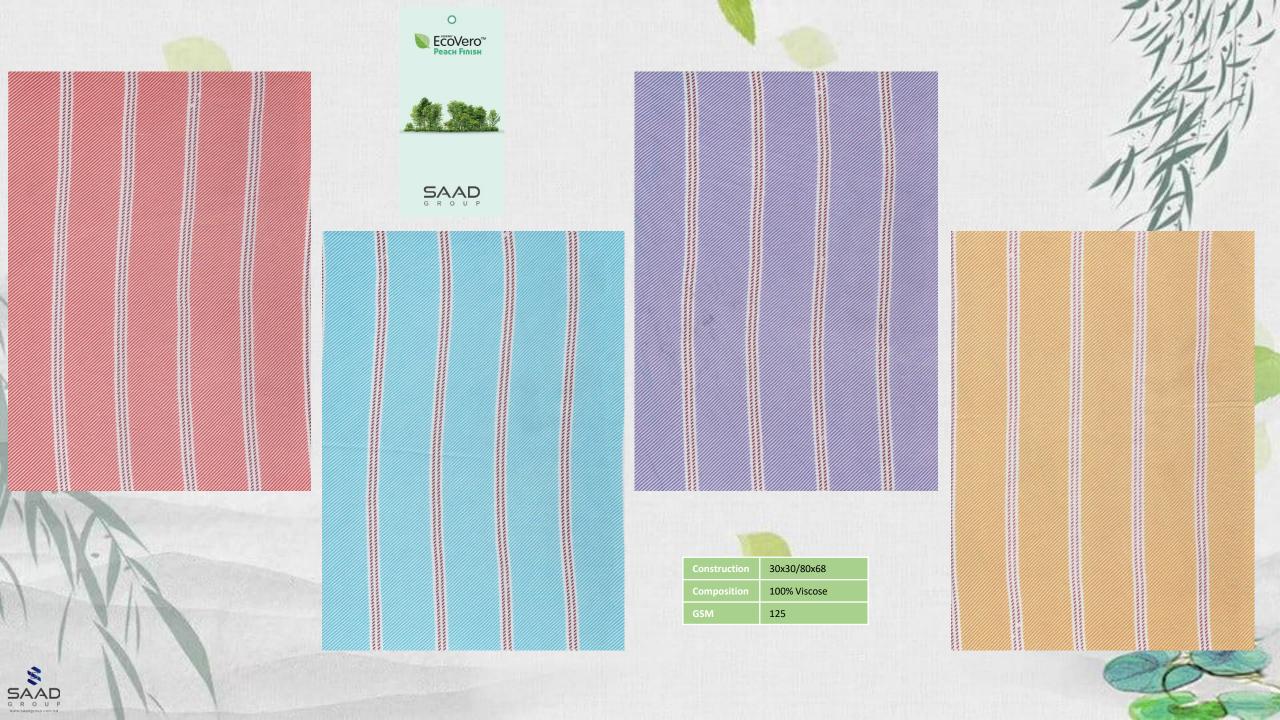

| Construction | 30x30/80x68  |
|--------------|--------------|
| Composition  | 100% Viscose |
| GSM          | 125          |
|              |              |

| Construction | 30x30/80x68  |
|--------------|--------------|
| Composition  | 100% Viscose |
| GSM          | 125          |

| Construction | 30x30/80x68  |
|--------------|--------------|
| Composition  | 100% Viscose |
| GSM          | 125          |
|              |              |

| Construct | ion | 30x30/80x68  |
|-----------|-----|--------------|
| Composit  |     | 100% Viscose |
| GSM       |     | 125          |
|           |     |              |

| Construction | 30x30/80x68  |
|--------------|--------------|
| Composition  | 100% Viscose |
| GSM          | 125          |

| Construction | 30x30/80x68  |
|--------------|--------------|
| Composition  | 100% Viscose |
| GSM          | 125          |