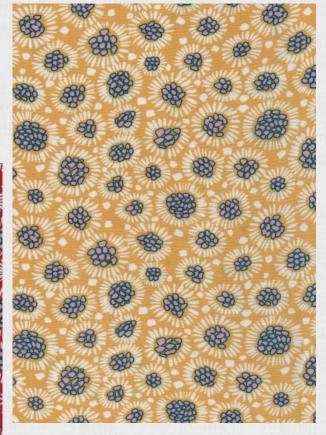

| Serial No.   | STPL-D.N-2482/07 |
|--------------|------------------|
| Construction | 30x30/96x60      |
| Weave        | 2/1 S Twill      |
| Composition  | 100% Viscose     |
| Finish       | Soft finish      |
| Color        | AOP              |
| Width        | 57"              |
| GSM          | 134 (± 5%)       |
| Reference    | 165/21           |
|              |                  |