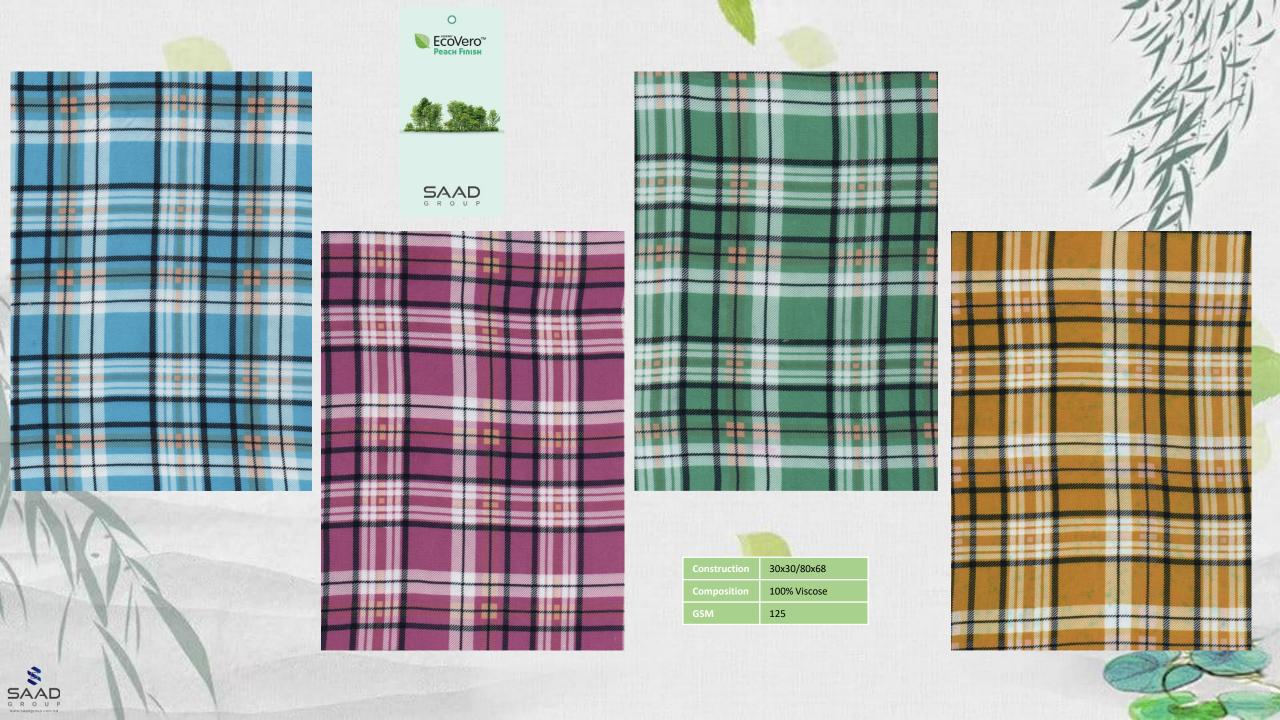

| Construction | 30x30/80x68  |
|--------------|--------------|
| Composition  | 100% Viscose |
| GSM          | 125          |
|              |              |

| Construction | 30x30/80x68  |
|--------------|--------------|
| Composition  | 100% Viscose |
| GSM          | 125          |

| Construction | 30x30/80x68  |
|--------------|--------------|
| Composition  | 100% Viscose |
| GSM          | 125          |
|              |              |

| Construct | ion | 30x30/80x68  |
|-----------|-----|--------------|
| Composit  |     | 100% Viscose |
| GSM       |     | 125          |
|           |     |              |

| Construction | 30x30/80x68  |
|--------------|--------------|
| Composition  | 100% Viscose |
| GSM          | 125          |

| Construction | 30x30/80x68  |
|--------------|--------------|
| Composition  | 100% Viscose |
| GSM          | 125          |