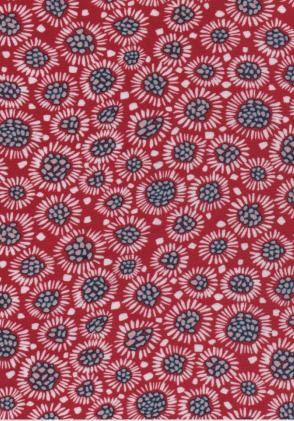

| Serial No.   | STPL-D.N-2605/02 |
|--------------|------------------|
| Construction | 30x30/74x68      |
| Weave        | 1/1 Plain        |
| Composition  | 100% Viscose     |
| Finish       | Soft finish      |
| Color        | AOP              |
| Width        | 58"-59"          |
| GSM          | 135 (± 5%)       |
| Reference    | 129/21           |