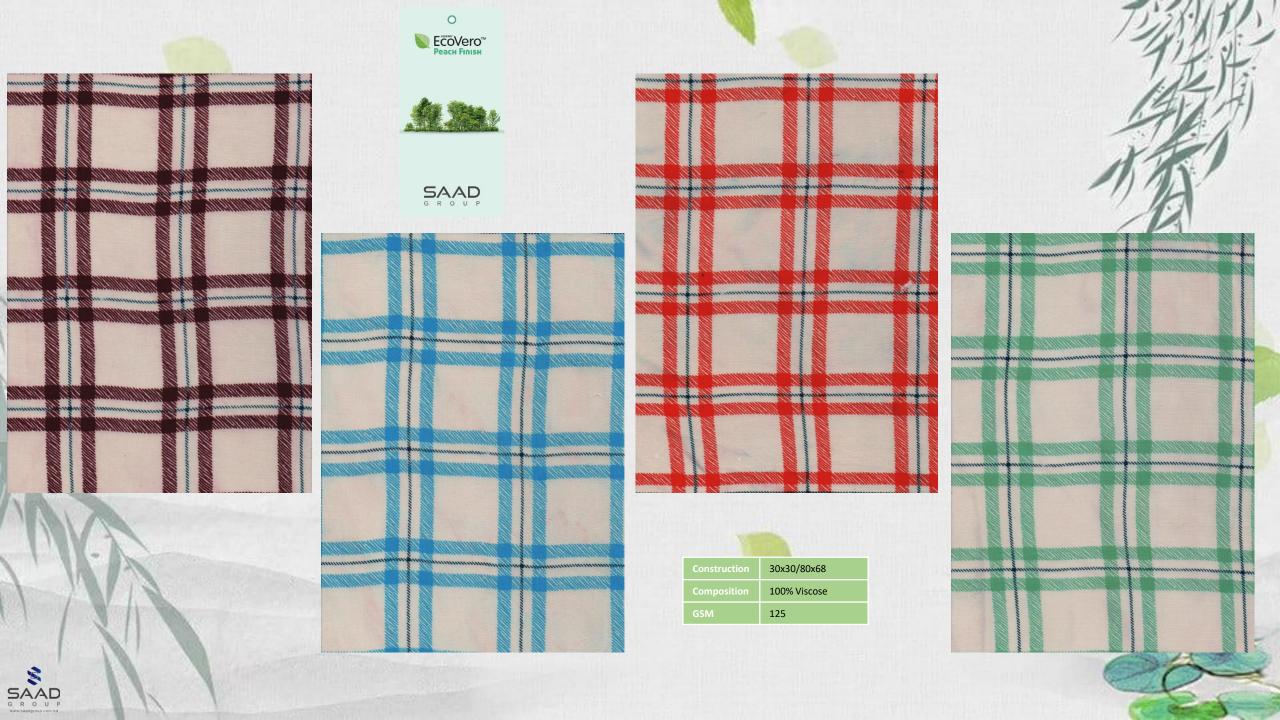

| Construction | 30x30/80x68  |
|--------------|--------------|
| Composition  | 100% Viscose |
| GSM          | 125          |
|              |              |

| Construction | 30x30/80x68  |
|--------------|--------------|
| Composition  | 100% Viscose |
| GSM          | 125          |