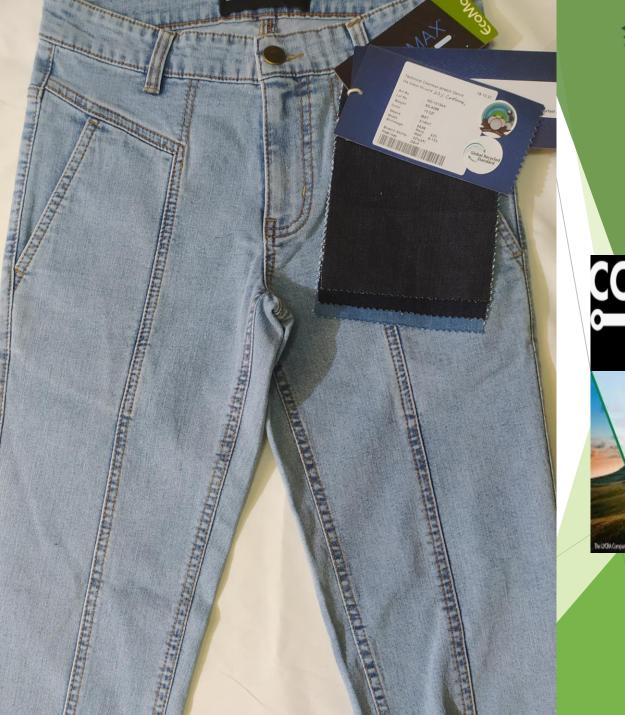

### Functional Denim Trend

MILLS LTD. ART OF INDIGO

| Article ref<br>Composition | ND-10154 A<br>83.8%Cotton<br>13.8%Coolmax 2.4%Lycra |
|----------------------------|-----------------------------------------------------|
| Color                      | Indigo                                              |
| Weight                     | 9.5 oz (BW)                                         |
| Width                      | 55/56                                               |

### Functional Denim With

#### <u>Coolmax</u>

- # High consistency on fabric performance over time
- Easy-Care
- # Good moisture management and wicking performance
- # Good air permeability
- # Good fabric stability
- # Permanent moisture management performance
- Excellent wash fast and colorfast performance
- # Environment-Friendly: It results from an agriculture and environmental friendly method.