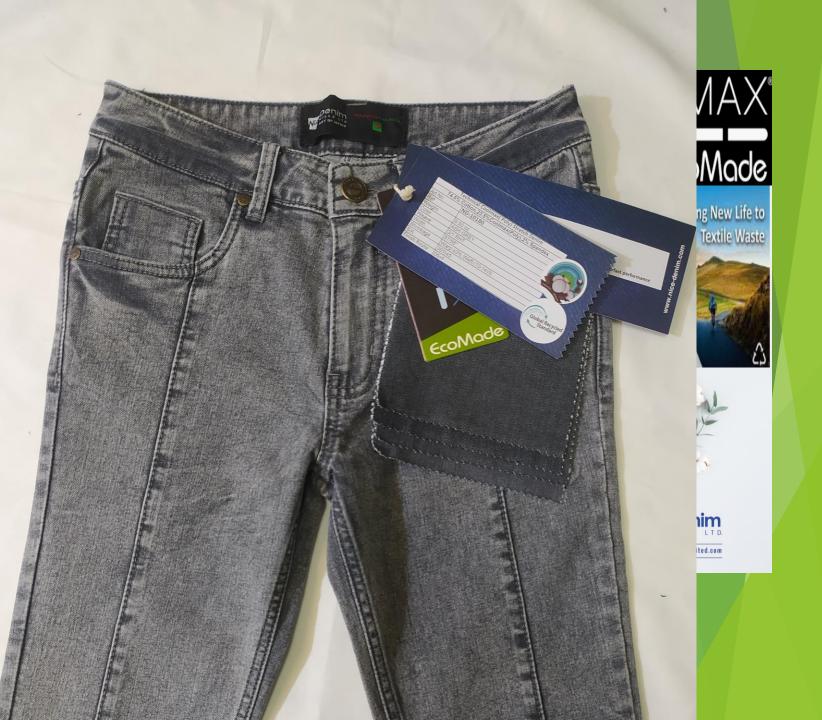

Textile Waste

Denim

MILLS LTD. ART OF INDIGO

| Article ref<br>Composition | ND-9632<br>83.8%Cotton<br>13.8%Coolmax 2.4%Lycra |
|----------------------------|--------------------------------------------------|
| Color                      | Indigo                                           |
| Weight                     | 9.5 oz (BW)                                      |
| Width                      | 55/56                                            |

### Functional Denim With

#### <u>Coolmax</u>

- # High consistency on fabric performance over time
- Easy-Care
- # Good moisture management and wicking performance
- # Good air permeability
- # Good fabric stability
- # Permanent moisture management performance
- Excellent wash fast and colorfast performance
- # <u>Environment-Friendly:</u> It results from an agriculture and environmental friendly method.