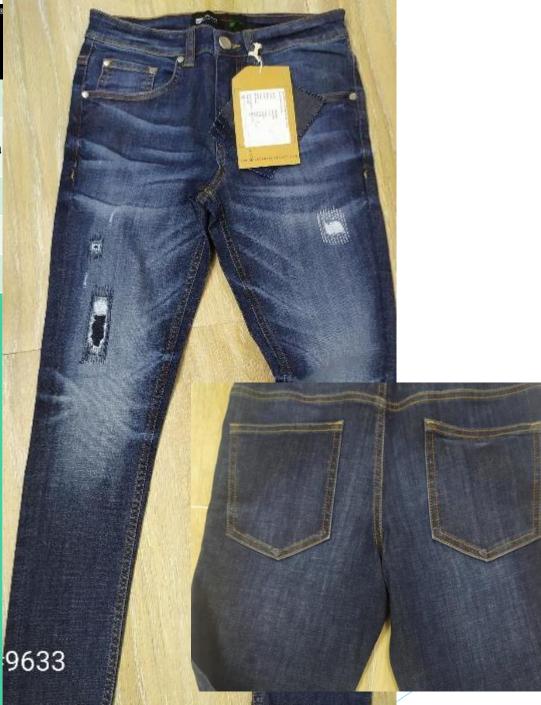

|             |     | EcoMade                                      |  |
|-------------|-----|----------------------------------------------|--|
| Article ref | ND  | -9633                                        |  |
| Composition | 14% | 83.6%Cotton<br>14%Thermolight<br>2.4%Spandex |  |
| Color       | Ind | igo                                          |  |
| Weight      | 9.0 | oz(BW)                                       |  |
| Width       | 51/ | ′52"                                         |  |

#### **Functional Denim With** Moisture Wickings Technology

# High consistency on fabric performance over time

**Easy-Care** 

# Good moisture management and wicking performance

# Good air permeability

**#** Good fabric stability

# Permanent moisture management performance Excellent wash fast and colorfast performance **Product feature** 

# Environment-Friendly: It results from an agriculture and environmental friendly method.

**#THERMOLITE®** hollow-core fibers trap warm air for greater insulation that remains breathable. It also wicks moisture away from your skin for enhanced comfort and dryness - a particular benefit during periods of aerobic or energetic activity. Durably constructed, this performance fabric delivers exceptionally resilient wear.