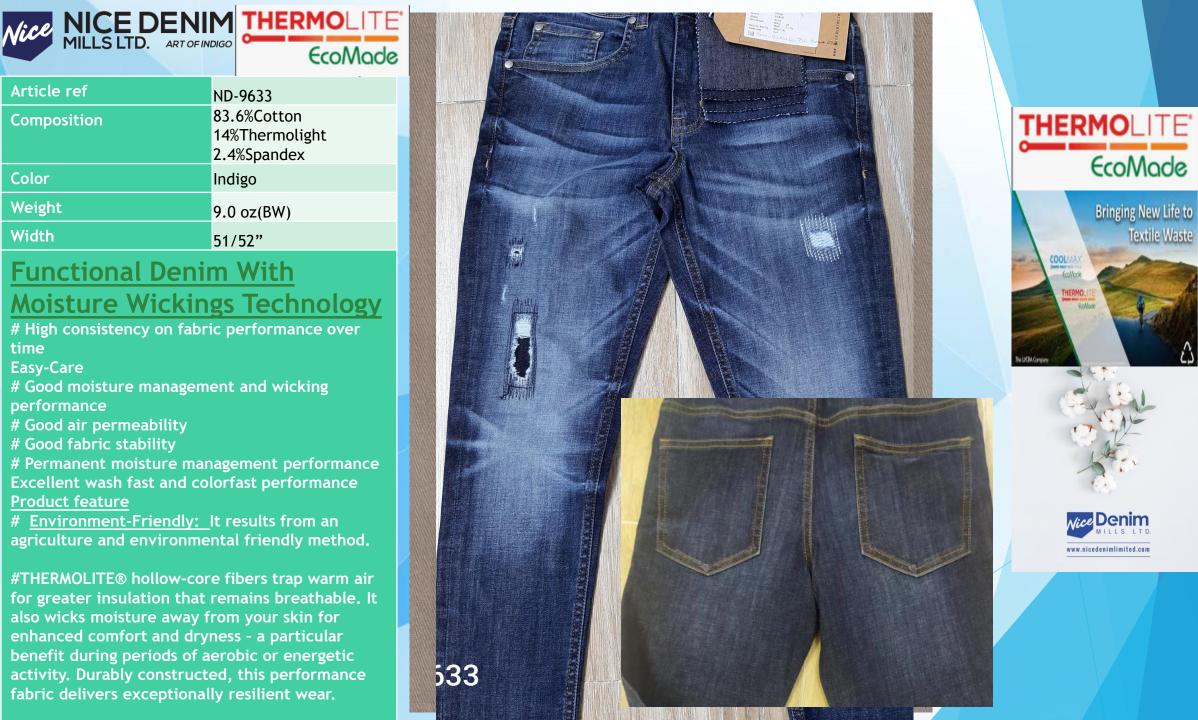

|             |     | EcoMade                                      |  |
|-------------|-----|----------------------------------------------|--|
| Article ref | ND  | -9633                                        |  |
| Composition | 14% | 83.6%Cotton<br>14%Thermolight<br>2.4%Spandex |  |
| Color       | Ind | igo                                          |  |
| Weight      | 9.0 | oz(BW)                                       |  |
| Width       | 51/ | ′52"                                         |  |

#### **Functional Denim With** Moisture Wickings Technology

# High consistency on fabric performance over time

**Easy-Care** 

# Good moisture management and wicking performance

# Good air permeability

**#** Good fabric stability

# Permanent moisture management performance Excellent wash fast and colorfast performance **Product feature** 

# Environment-Friendly: It results from an agriculture and environmental friendly method.

**#THERMOLITE®** hollow-core fibers trap warm air for greater insulation that remains breathable. It also wicks moisture away from your skin for enhanced comfort and dryness - a particular benefit during periods of aerobic or energetic activity. Durably constructed, this performance fabric delivers exceptionally resilient wear.